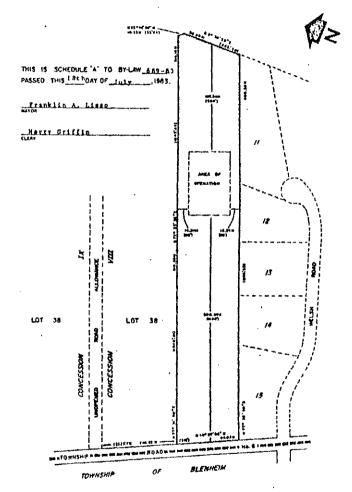

# PART OF LOT 31 CONCESSION VII TOWNSHIP OF NORTH DUMFRIES

THIS IS SCHEDULE 'A' TO BY-LAW689-83, 

Frenklin A. Liese

NOTE APPROXIMATE REPERIAL EDUNALENTS SHOWN IN BRACKETS. AREA OF OPERATION-

SEE PART 17 - SCHEDULE 'B' SCALE #6000