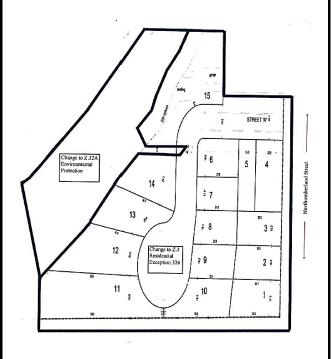

#### Schedules 'A' and 'B' to By-law No. 3326-22 BEVERLY CON 9 PT LOT 1 AND RP 58R17578 PT 1

Part 1: A minimum frontage of 65m, and a minimum area of 2.4ha

Part 2: A minimum area of 8.0ha, subject to holding provision (h)

Part 3: Change to Z.2A (Rural Residential)

Part 4 : Change to Z.2A (Rural Residential) and recognize existing accessory building

Section 20.1.64 of Schedule 'A' and Part 127 of Schedule 'B' as hereby amended.