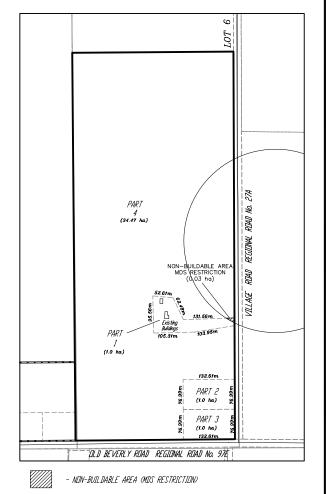

#### Schedules 'A' and 'B' to By-law No. 3326-22 BEVERLY CON 9 PT LOT 1 AND RP 58R17578 PT 1

Part 1: A minimum frontage of 65m, and a minimum area of 2.4ha

Part 2: A minimum area of 8.0ha, subject to holding provision (h)

Part 3: Change to Z.2A (Rural Residential)

Part 4 : Change to Z.2A (Rural Residential) and recognize existing accessory building

Section 20.1.64 of Schedule 'A' and Part 127 of Schedule 'B' as hereby amended.