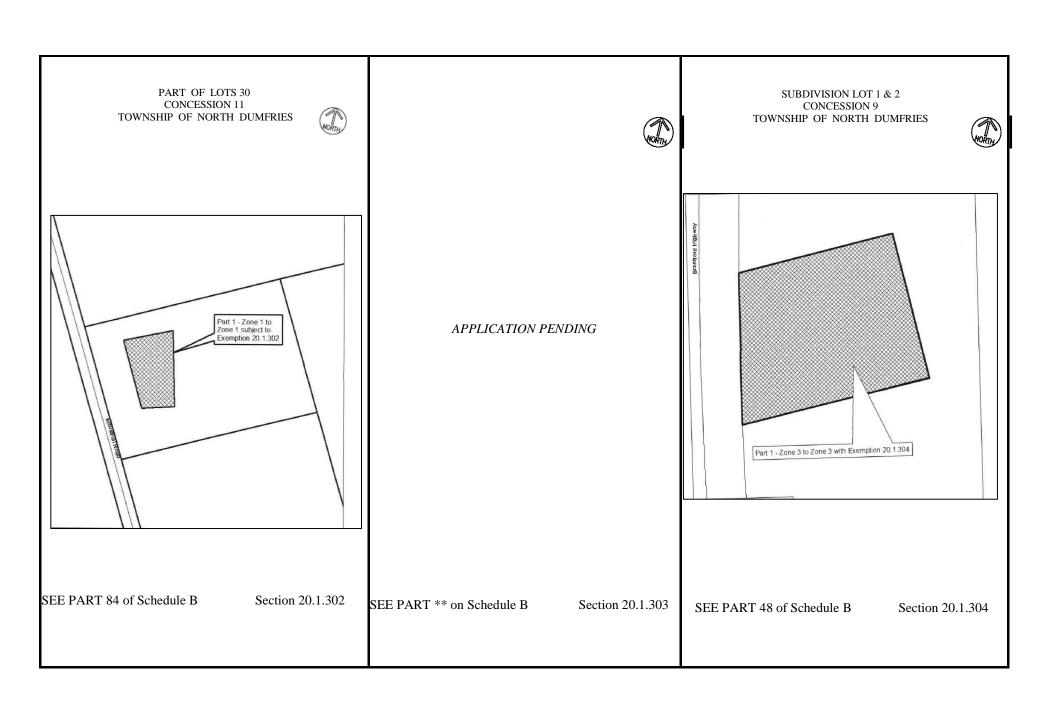

# PART OF LOT 30 CONCESSION XI TOWNSHIP OF NORTH DUMFRIES

HOTE: APPROXIMATE INPERIAL EQUIVALENTS SHOWN IN MUNCHETS.

SEE PART 84 - SCHEDULE '8' SCALE-116000

#### Schedules 'A' and 'B' to By-law No. 3363-22

PT LT 19 CON 11 NORTH DUMFRIES AS IN WS530649 EXCEPT PTS 1-3 67R2167 & PTS 1 & 2 67R704; NORTH DUMFRIES

This is an excerpt of Schedule 'A' and Part 78 of Schedule 'B' forming part of By-law 3363-22 passed by Council this 7th day of November 2022.

Section 20.1.10 of Schedule 'A' and Part 78 of Schedule 'B' as hereby amended.

#### PART OF LOT 1. E.G.R CONCESSION 9 TOWNSHIP OF NORTH DUMFRIES

SEE PART 47 of Schedule B

Section 20.1.111

SEE PART 92 of Schedule B

Section 20.1.109

PART OF LOT 31 CONCESSION XI
TOWNSHIP OF NORTH DUMFRIES