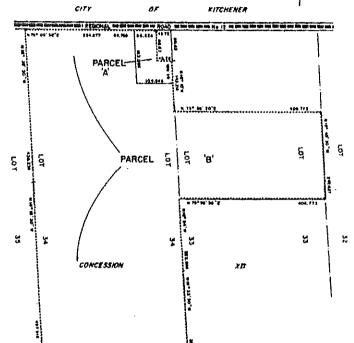

SECTION 20.1.65

SCE PART 103 - SCHEDULE 'B'

\$046.6 - 112500

PART OF LOT 3 W.G.R. PART OF LOT G PART OF LOTS 7 8 8 CONCESSION VIII CONCESSION VII CONCESSION VII TOWNSHIP OF NORTH DUMFRIES TOWNSHIP OF NORTH DUMFRIES TOWNSHIP OF NORTH DUMFRIES BEVERLY SECTION SITE DETAIL MOT TO SCALE Ş SUB. LOT 3 WO.R. SUB. LOT 2 W.G.R. CONCECESSION THIS IS SCHEDULE A TO BY-LAW 689-81. THIS IS SCHEOULE A' TO BY-LAW 689-83. PASSED THIS 18th DAY OF July 1983. Franklin A. Lisan THIS IS SCHEDULE A TO SY-LAW 1041-94 . Harry Criffin SEE PART 31-SCHEDULE 'B' PART 103 - SCHEDULE '8' T NOT CHECK SECTION 20,1.69 SC4LE - 1 - 2000 E 118000 SECTION 20.1.67 SEE MART 4 - SCHEDULE 9 SECTION 203.68 SCALE 1:7500