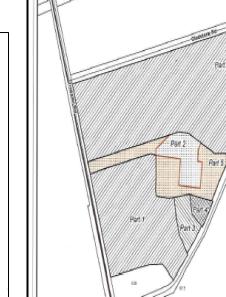

# Schedules 'A' and 'B' to By-law No. 3362-22 PT LT H CON 8 BEVERLY AS IN WS607662

Part 1 : Change to Zone 1 - Z.1 (Agriculture) with exemption 20.1.34

Part 2 : Change to Zone 1 - Z.1 (Agriculture)

This is an excerpt of Schedule 'A' and Part 115 of Schedule 'B' forming part of By-law 3362-22 passed by Council this 7th day of November 2022.

Section 20.1.34 of Schedule 'A' and Part 115 of Schedule 'B' as hereby amended.

PART OF LOT 25 & 26 CONCESSION VII TOWNSHIP OF NORTH DUMFRIES

THIS IS SCHEDULE A' TO BY-LAWS 89-8) PASSED THIS I BE DAY OF JURY . 1963.

#### Schedules 'A' and 'B' to By-law No. 3326-22 BEVERLY CON 9 PT LOT 1 AND RP 58R17578 PT 1

Part 1: A minimum frontage of 65m, and a minimum area of 2.4ha

Part 2: A minimum area of 8.0ha, subject to holding provision (h)

Part 3: Change to Z.2A (Rural Residential)

Part 4 : Change to Z.2A (Rural Residential) and recognize existing accessory building

Section 20.1.64 of Schedule 'A' and Part 127 of Schedule 'B' as hereby amended.