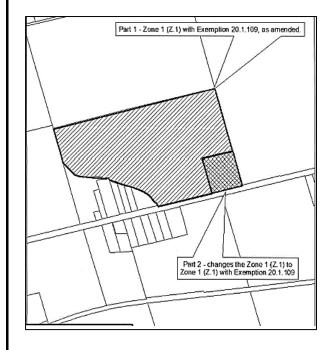

# Schedules 'A' and 'B' to By-law No. 3362-22 PT LT H CON 8 BEVERLY AS IN WS607662

Part 1 : Change to Zone 1 - Z.1 (Agriculture) with exemption 20.1.34

Part 2 : Change to Zone 1 - Z.1 (Agriculture)

This is an excerpt of Schedule 'A' and Part 115 of Schedule 'B' forming part of By-law 3362-22 passed by Council this 7th day of November 2022.

Section 20.1.34 of Schedule 'A' and Part 115 of Schedule 'B' as hereby amended.

PART OF LOT 25 & 26 CONCESSION VII TOWNSHIP OF NORTH DUMFRIES

THIS IS SCHEDULE A' TO BY-LAWS 89-8) PASSED THIS I BE DAY OF JURY . 1963.