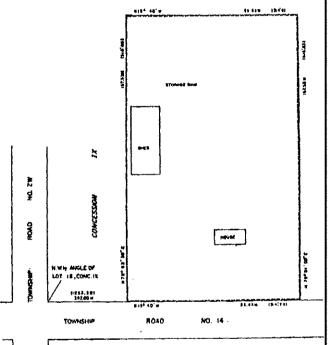

PART OF LOT 36 CONCESSION IX TOWNSHIP OF NORTH DUMFRIES

NOTE: APPROXIMATE INFERNAL ECLIVILIENTS
SHOWN IN MARCHETS.

THIS IS SCHEDULE 'A' TO BY-LAW 688-61 ... PASSED THIS 18th DAY OF 1017 ... 1983.

Franklin A. Liggo