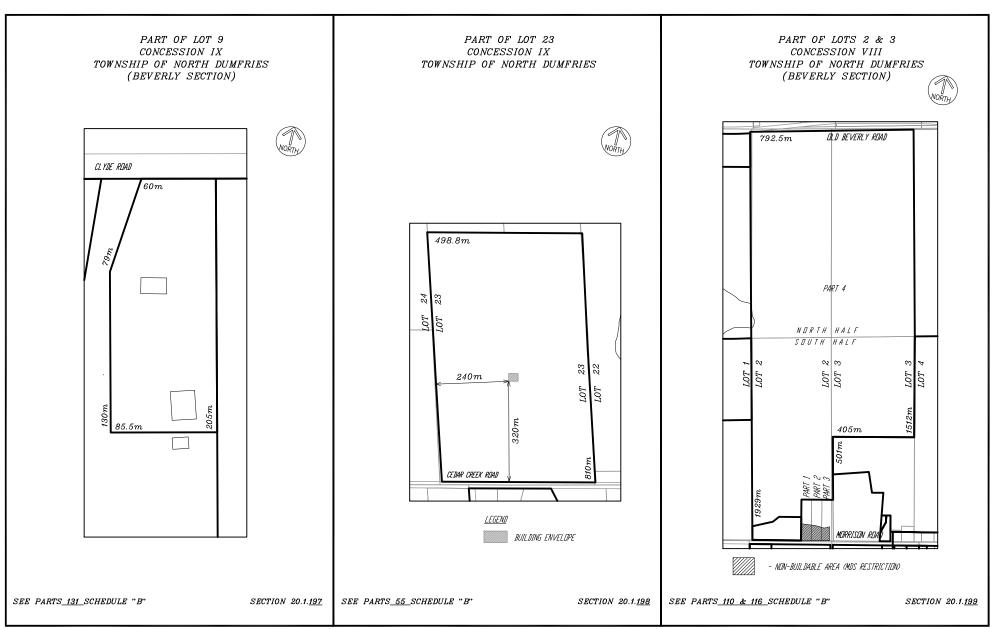

PART OF LOT 36 CONCESSION IX TOWNSHIP OF NORTH DUMFRIES

NOTE: APPROXIMATE INFERNAL ECLIVILIENTS
SHOWN IN MARCHETS.

THIS IS SCHEDULE 'A' TO BY-LAW 688-61 ... PASSED THIS 18th DAY OF 1017 ... 1983.

Franklin A. Liggo

Antenna mani

SEE PART 61- SCHEDULE'B'

SECTION 20.1.45

SEE PART 70 SCHEOULE '6' SCALE : 1 5000

SECTION 20.1.13

IX

PART OF LOTS 24 & 25 CONCESSION XII TOWNSHIP OF NORTH DUMFRIES

MOTE APPROXIMATE IMPERIAL EQUIVALENTS SHOWN IN BRACKETS.

HOTE - APPROXIMATE MPERAL EQUIVALENTS SHOWN IN BRACKETS.

SEE PART 42-SCHEOULE & SCALE-1-JOOO

SECTION 20.1.17

PART OF LOT I CONCESSION IX E.G.R. TOWNSHIP OF NORTH DUMFRIES

MOTE: APPROXIMATE IMPERIAL FOUNDLENTS SHOWN IN BRACKETS.

#### PART OF LOTS 31 & 32 CONCESSION 8 TOWNSHIP OF NORTH DUMFRIES

SEE PART\_\_\_\_ of Schedule B

Section 20.1.130

SEE PART 40 on Schedule B

Section 20.1.131

SEE PART 129 of Schedule B

Section 20.1.132

PART OF LOT 36 CONCESSION IX TOWNSHIP OF NORTH DUMFRIES PART OF LOT 29 CONCESSION VIII TOWNSHIP OF NORTH DUMFRIES