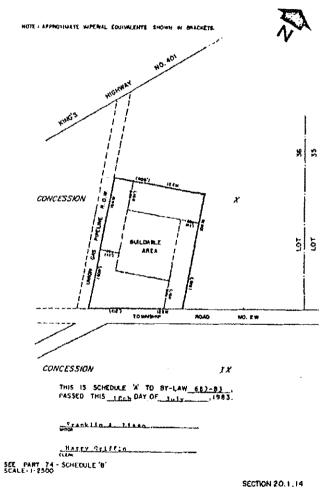

THIS IS SCHEDULE X TO BY-LAW 500-5)
PASSED THIS 1915 DAY OF \_\_\_\_\_\_\_.1983.

Franklin A. Idago

Herry Griffin

NOTE - APPROXIMATE IMPERIAL EQUINALENTS SHOWN IN BRACKETS.

PART OF LOT 23
CONCESSION XII
TOWNSHIP OF NORTH DUMFRIES