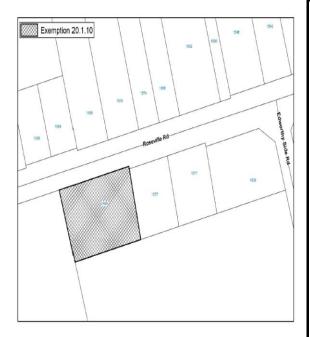

# Schedules 'A' and 'B' to By-law No. 3363-22

PT LT 19 CON 11 NORTH DUMFRIES AS IN WS530649 EXCEPT PTS 1-3 67R2167 & PTS 1 & 2 67R704; NORTH DUMFRIES

Section 20.1.10 of Schedule 'A' and Part 78 of Schedule 'B' as hereby amended.

#### Schedules 'A' and 'B' to By-law No. 3363-22

PT LT 19 CON 11 NORTH DUMFRIES AS IN WS530649 EXCEPT PTS 1-3 67R2167 & PTS 1 & 2 67R704; NORTH DUMFRIES

This is an excerpt of Schedule 'A' and Part 78 of Schedule 'B' forming part of By-law 3363-22 passed by Council this 7th day of November 2022.

Section 20.1.10 of Schedule 'A' and Part 78 of Schedule 'B' as hereby amended.