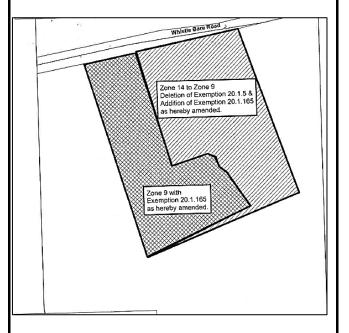

Section 20.1.5 has been deleted and replaced with Section 20.1.165

PART OF LOT 14 CONCESSION XI TOWNSHIP OF NORTH DUMFRIES

ASSED THIS 1965 DAY OF July 1983 Franklin A. Lisso

Herry Griffin

MOTE APPROXIMATE HAVERUL EQUIVALENTS SHOWN IN TH ACKETS. HILL DIMENSIONS ARE APPROXIMATE.