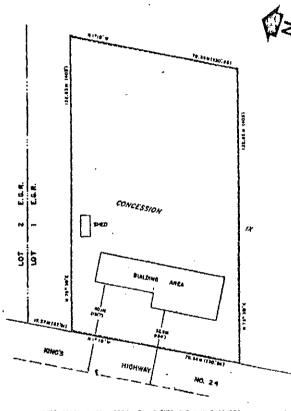

SHOWN IN MARCHETS.





THIS IS SCHEDULE 'A' TO BY-LAW 688-61 ... PASSED THIS 18th DAY OF 1017 ... 1983.

Franklin A. Liggo

Antenna mani

SEE PART 61- SCHEDULE'B'

SECTION 20.1.45

SEE PART 70 SCHEOULE '6' SCALE : 1 5000

SECTION 20.1.13

IX

PART OF LOTS 24 & 25 CONCESSION XII TOWNSHIP OF NORTH DUMFRIES



MOTE APPROXIMATE IMPERIAL EQUIVALENTS SHOWN IN BRACKETS.

THIS IS SCHEDULE 'A' TO BY-LAW 639-83 PASSED THIS 18: DAY OF JULY 1983.

Franklin A. Liseo

Berry Griffin

SCALE - 1- 2500 SEE PART 91 - SCHEDULE '8'

SECTION 20 .1.16

BLOCK 'A', REG. PLAN 1387 PART OF LOT 38, CONCESSION VIII TOWNSHIP OF NORTH DUMFRIES



HOTE - APPROXIMATE MPERAL EQUIVALENTS SHOWN IN BRACKETS.

SEE PART 42-SCHEOULE & SCALE-1-JOOO

SECTION 20.1.17

PART OF LOT I CONCESSION IX E.G.R. TOWNSHIP OF NORTH DUMFRIES



MOTE: APPROXIMATE IMPERIAL FOUNDLENTS SHOWN IN BRACKETS.

Franklin A. Lisso

Ratey Griffin
SEE PART 47-SCHEDULE'B'
SCALE-4750



PART OF LOT 3 CONCESSION VII TOWNSHIP OF NORTH DUMFRIES



THIS IS SCHEDULE 'A' TO BY-LAW 163-84 . PASSED THES 20th DAY OF August ,1984. Harry Griffin

CALE IN 500 LE PART 2 - SCHEDULE 181

SECTION 20.1.22

SCALE : 1: 2500 SEE PART 109 - SCHEOULE 'B'

PART OF LOT H CONCESSION VIII TOWNSHIP OF NORTH DUMFRIES BEVERLY SECTION



HOTE-APPRICINATE EMERAL ECRANILENTS SHOWN IN MACKETS. THIS IS SCHEDULE A TO BY-LAW 649-83, PRSSED THS 18th DAY OF July ,1983,

Tranklin 4 Tisan Barry Griffin

CONCESSION IX TOWNSHIP OF NORTH DUMFRIES

PART OF LOT 18





NOTE: APPROXIMITE EMPERAL EDISVALENTS SHOWN W SHACKETS.

THIS IS SCHEDULE 'A' TO BY-LAW 689-83, PASSED THIS IBEH DAY OF