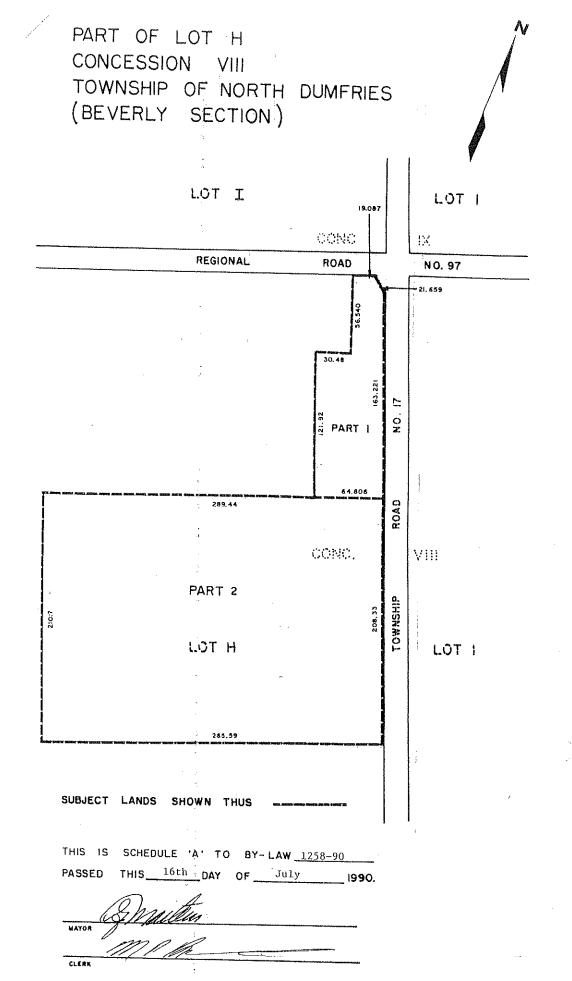

CALE IN 500 LE PART 2 - SCHEDULE 181

SECTION 20.1.22

SCALE : 1: 2500 SEE PART 109 - SCHEOULE 'B'

PART OF LOT H CONCESSION VIII TOWNSHIP OF NORTH DUMFRIES BEVERLY SECTION

HOTE-APPRICINATE EMERAL ECRANILENTS SHOWN IN MACKETS. THIS IS SCHEDULE A TO BY-LAW 649-83, PRSSED THS 18th DAY OF July ,1983,