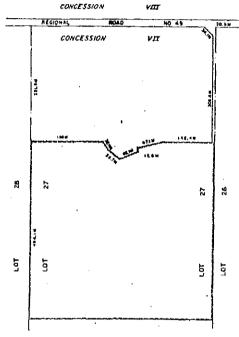

# PART OF LOT 24 CONCESSION VIII TOWNSHIP OF NORTH DUMFRIES

Franklin A. Eleso

|               | * CONCESSION VIII                                                                                             |                   |
|---------------|---------------------------------------------------------------------------------------------------------------|-------------------|
| 4 1 1 1 C CO. | 198 (201 ) 198 (201 ) 198 (201 ) 198 (201 ) 198 (201 ) 198 (201 ) 198 (201 ) 198 (201 ) 198 (201 ) 198 (201 ) | Belle or existing |
|               | UNOPENED ROAD ALLOWANCE BETWEEN CONCESSIONS VE & VEX                                                          |                   |
| 1             | CONCESSION VII                                                                                                |                   |