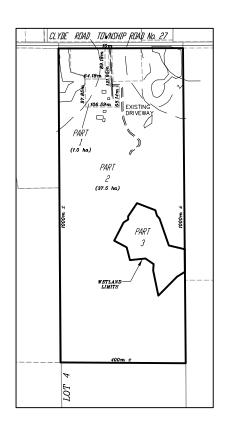

EALED/OMB APPEAL, See Section 20.1.236



SEE PART<u>129</u>SCHEDULE "B"

## PART OF LOT 4 CONCESSION 7 TOWNSHIP OF NORTH DUMFRIES



## PART OF LOTS 3 & 4 CONCESSION 10 TOWNSHIP OF NORTH DUMFRIES



## PART OF LOT 1 CONCESSION 9 TOWNSHIP OF NORTH DUMFRIES





Part 4 - minimum lot area of 46 hectares and a minimum lot frontage of 233 metres

Zone 12

Zone 12

Zone 12

And a min. lot frontage of 233 metres



SEE PART 105 of Schedule B

Section 20.1.236

SEE PART 134 on Schedule B

Section 20.1.237

SEE PART 57 & 58 of Schedule B

# PART OF LOT 35 CONCESSION IX TOWNSHIP OF NORTH DUMFRIES



SECTION 20.1.239

# PART OF LOT 4 CONCESSION IX TOWNSHIP OF NORTH DUMFRIES (BEVERLY SECTION)



# PART OF LOT 11 CONCESSION X TOWNSHIP OF NORTH DUMFRIES (BEVERLY SECTION)





SEE PART 61 SCHEDULE "B"





SEE PART 129 SCHEDULE "B"

SECTION 20.1.<u>240</u>

SEE PART 138 SCHEDULE "B"

# PART OF LOT 6 CONCESSION VIII TOWNSHIP OF NORTH DUMFRIES (BEVERLY SECTION)



PART OF LOTS 20, 21 & 22 CONCESSION VIII TOWNSHIP OF NORTH DUMFRIES



PART OF LOT G
CONCESSION VII
TOWNSHIP OF NORTH DUMFRIES
(BEVERLY SECTION)





APPLICATION PENDING



SEE PART 112 SCHEDULE "B" SECTION 20.1.242

SEE PART\_SCHEDULE "B"

SECTION 20.1.243

SEE PART 103 SCHEDULE "B" SECTION 20.1.244

# SUB LOT 3 PART OF LOT 1 PART OF LOT 32 CONCESSION VII CONCESSION IX CONCESSION XI TOWNSHIP OF NORTH DUMFRIES TOWNSHIP OF NORTH DUMFRIES TOWNSHIP OF NORTH DUMFRIES MAPLE MANDR ROAD TOWNSHIP ROAD No. 4E PART (0.3 ha) PART 1 (10.62 ha) PART 2 MORRISON ROAD TOWNSHIP ROAD No. 3E CEDAR CREEK ROAD TOWNSHIP ROAD No. 97 LOT SECTION 20.1.24