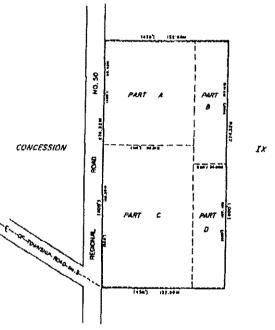

PART OF LOT 36 CONCESSION IX TOWNSHIP OF NORTH DUMFRIES

NOTE: APPROXIMATE INFERNAL ECLIVILIENTS
SHOWN IN MARCHETS.

THIS IS SCHEDULE 'A' TO BY-LAW 688-61 ... PASSED THIS 18th DAY OF 1017 ... 1983.

Franklin A. Liggo