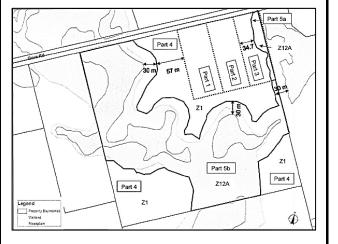

#### Schedules 'A' and 'B' to By-law No. 3326-22 BEVERLY CON 9 PT LOT 1 AND RP 58R17578 PT 1

Part 1: A minimum frontage of 65m, and a minimum area of 2.4ha

Part 2: A minimum area of 8.0ha, subject to holding provision (h)

Part 3: Change to Z.2A (Rural Residential)

Part 4 : Change to Z.2A (Rural Residential) and recognize existing accessory building

Section 20.1.64 of Schedule 'A' and Part 127 of Schedule 'B' as hereby amended.