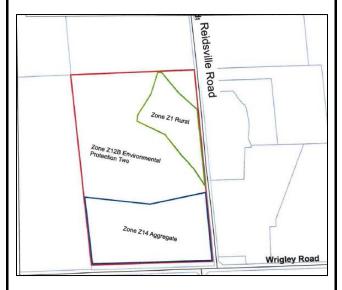

hedule B

Section 20.1.309

SEE PART 139 of Schedule B

# PART OF LOT 32 & 33 PART OF LOT 33 & 34 CONCESSION 7 CONCESSION 7 TOWNSHIP OF NORTH DUMFRIES TOWNSHIP OF NORTH DUMFRIES ZONE 4D APPLICATION PENDING Part 3 SEE PART 139 of Schedule B Section 20.1.313 SEE PART 139 of Schedule B Section 20.1.311 SEE PART 139 on Schedule B Section 20.1.312

### PART OF LOTS 26 CONCESSION 8 TOWNSHIP OF NORTH DUMFRIES



# 50 BUTE STREET AYR TOWNSHIP OF NORTH DUMFRIES



APPLICATION PENDING





SEE PART \*\* of Schedule B

Section 20.1.314

SEE PART 139 of Schedule B

Section 20.1.315

SEE PART 139 of Schedule B

## PART OF LOT 31 CONCESSION 8 TOWNSHIP OF NORTH DUMFRIES



### PART OF LOT 31 & 32 CONCESSION 9 TOWNSHIP OF NORTH DUMFRIES



# PART OF LOTS 35 & 36 CONCESSION 8 TOWNSHIP OF NORTH DUMFRIES









SEE PART 40 of Schedule B

Section 20.1.317

SEE PART 59 on Schedule B

Section 20.1.318

SEE PART 139 of Schedule B

# Schedule 'A' and 'B' Part of Lot 21, Concession 10 Township of North Dumfries Region of Waterloo ALPS RD This is an Excerpt of Parts 65 and 66 of Schedule B forming part of By-law 343.8-23 passed by Council this 5th day of October 2023 101 20 Lands Within Area to be Licenced Under the Aggregate Resources Act Part 1: Part to be rezoned from Z.1 to Z.14 Exception (Z.14 Exception 20.1,320) Part 2: Part to be rezoned from Z.1 Exception (Z.1 Exception 20.1.320) to Z.14 Exception (Z.14 Exception 20.1.320) Part 3: Part to be rezoned from Z.1 Exception (Z.1 Exception 20.1.320) to Z.14 Exception (Z.14 Exception 20.1.320) Part 4: Part to be rezoned from Z.1 to Z.14 Exception