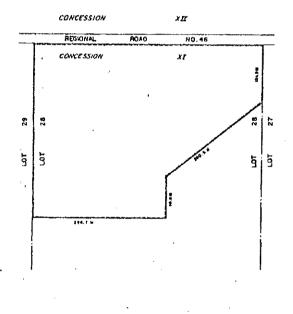

# PART OF LOT 30 CONCESSION XI TOWNSHIP OF NORTH DUMFRIES

HOTE: APPROXIMATE INPERIAL EQUIVALENTS SHOWN IN MUNCHETS.

SEE PART 84 - SCHEDULE '8' SCALE-116000