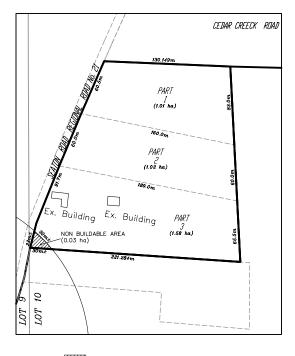

PART OF LOT 28 CONCESSION XII TOWNSHIP OF NORTH DUMFRIES

HOTE: APPROXIMATE IMPERIAL EQUIVALENTS SHOWN IN BRACKETS

SEE PART 37 - SCHEDULE 'B'

SCALE : 1:5000

SECTION 20.1.26

PART OF LOT 26 CONCESSION VIII TOWNSHIP OF NORTH DUMFRIES