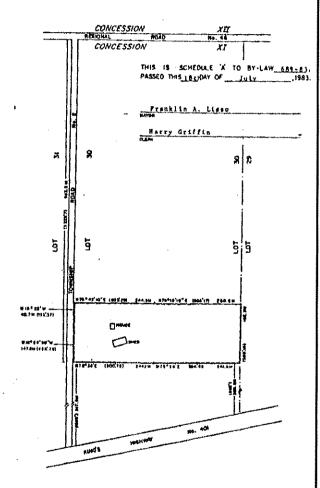

THIS IS SCHEDULE X TO BY-LAW 500-5)
PASSED THIS 1915 DAY OF \_\_\_\_\_\_\_.1983.

Franklin A. Idago

Herry Griffin

NOTE - APPROXIMATE IMPERIAL EQUINALENTS SHOWN IN BRACKETS.

PART OF LOT 23
CONCESSION XII
TOWNSHIP OF NORTH DUMFRIES