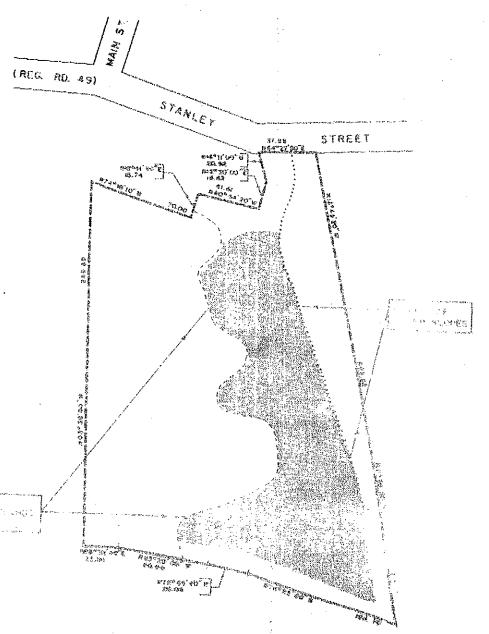

LOTS 11 & 12 REGISTERED PLAN NO. 679 TOWNSHIP OF NORTH DUMFRIES (FORMER VILLAGE OF AYR) PART OF LOT I REGISTERED PLAN NO. 662 TOWNSHIP OF NORTH DUMFRIES (FORMER VILLAGE OF AYR)

STANLEY THIS IS SCHEOULE 'A' TO BY-LAW AT9-91 PASSED THIS THEN DAY OF TUTE 1983 Franklin A. Lisso