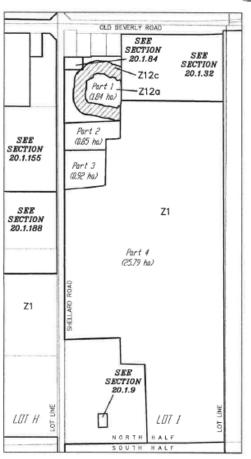

#### Schedules 'A' and 'B' to By-law No. 3326-22 BEVERLY CON 9 PT LOT 1 AND RP 58R17578 PT 1

Part 1: A minimum frontage of 65m, and a minimum area of 2.4ha

Part 2: A minimum area of 8.0ha, subject to holding provision (h)

Part 3: Change to Z.2A (Rural Residential)

Part 4 : Change to Z.2A (Rural Residential) and recognize existing accessory building

Section 20.1.64 of Schedule 'A' and Part 127 of Schedule 'B' as hereby amended.