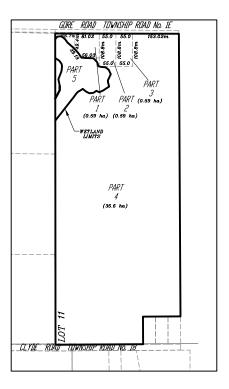

# Schedules 'A' and 'B' to By-law No. 3362-22 PT LT H CON 8 BEVERLY AS IN WS607662

Part 1 : Change to Zone 1 - Z.1 (Agriculture) with exemption 20.1.34

Part 2 : Change to Zone 1 - Z.1 (Agriculture)

This is an excerpt of Schedule 'A' and Part 115 of Schedule 'B' forming part of By-law 3362-22 passed by Council this 7th day of November 2022.

#### Schedules 'A' and 'B' to By-law No. 3326-22 BEVERLY CON 9 PT LOT 1 AND RP 58R17578 PT 1

Part 1: A minimum frontage of 65m, and a minimum area of 2.4ha

Part 2: A minimum area of 8.0ha, subject to holding provision (h)

Part 3: Change to Z.2A (Rural Residential)

Part 4 : Change to Z.2A (Rural Residential) and recognize existing accessory building

Section 20.1.64 of Schedule 'A' and Part 127 of Schedule 'B' as hereby amended.