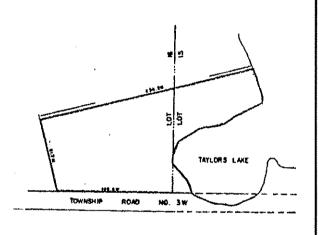

PART OF LOT 25 CONCESSION XI TOWNSHIP OF NORTH DUMFRIES

PASSED THIS 20thDAY OF AUGUST , 1984.

Harry Griffin

PART OF LOT 10 CONCESSION X TOWNSHIP OF NORTH DUMFRIES (BEVERLY SECTION)

SUBJECT LANDS OUTLINED THUS -----