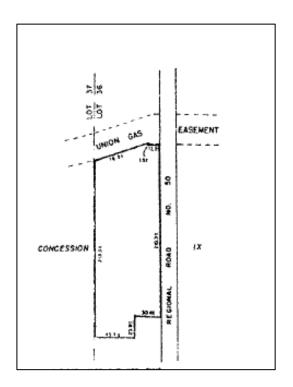

PART OF LOT 36 CONCESSION IX TOWNSHIP OF NORTH DUMFRIES

NOTE: APPROXIMATE INFERNAL ECLIVILIENTS
SHOWN IN MARCHETS.

THIS IS SCHEDULE 'A' TO BY-LAW 688-61 ... PASSED THIS 18th DAY OF 1017 ... 1983.

Franklin A. Liggo