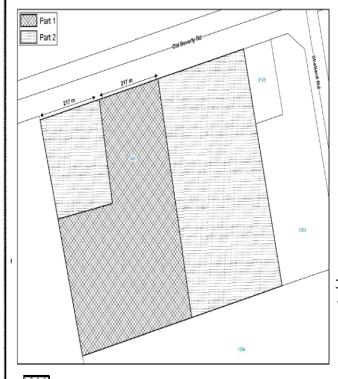

RT 12 813 - SCHEOULE '8' SCALE: 1.7500

# PART OF LOTS 14 8 15 CONCESSION IX TOWNSHIP OF NORTH DUMFRIES



THIS IS SCHEDULE 'A' TO BY-LAW 6ED-11 . PASSED THIS 16th DAY OF July . 1983.

Franklin A. Linso Bate" Oriffis

REGIONAL ROAD NO.75 (470(93) 3 3rt set 50" £ (2 54" 15) 5 (44) (30") ROADWAY

NOTE APPROXIMATE SUPERIAL COUNTERTS SHOWN IN BRACKETS.

PART OF LOT I CONCESSION VIII TOWNSHIP OF NORTH DUMFRIES BEVERLY SECTION

THIS IS SCHEDULE 'A' TO BY-LAW 689-81 PASSED THIS 18th DAY OF JULY ,1983.

TANKLIN A. Line



NOTE: APPROXIMATE IMPERIAL EQUIVALENTS SHOWN IN STACKETS.



PART 51- SCHEOULE B.

SECTION 20.1.31 SEE PART 115 - SCHEDULE 'B'

SECTION 20.1.32 SEE PART 2 - SCHEDULE 'B'

SECTION 20.1.33

111250

# Schedules 'A' and 'B' to By-law No. 3362-22 PT LT H CON 8 BEVERLY AS IN WS607662



Part 1 : Change to Zone 1 - Z.1 (Agriculture) with exemption 20.1.34

Part 2 : Change to Zone 1 - Z.1 (Agriculture)

This is an excerpt of Schedule 'A' and Part 115 of Schedule 'B' forming part of By-law 3362-22 passed by Council this 7th day of November 2022.

Section 20.1.34 of Schedule 'A' and Part 115 of Schedule 'B' as hereby amended.

PART OF LOT 25 & 26 CONCESSION VII TOWNSHIP OF NORTH DUMFRIES

THIS IS SCHEDULE A' TO BY-LAWS 89-8) PASSED THIS I BE DAY OF JURY . 1963.

Franklin A Line

PART OF LOT I E.G.R. CONCESSION VII TOWNSHIP OF NORTH DUMFRIES

THIS IS SCHEDULE 'A' TO BY-LAW 649-41. PASSED THIS 18th DAY OF JULY 1993.

DUMFRIES

Franklin A. Liseo

MARKE CRIFFIE



HOTE: APPROVIDED IMPERIAL COUNTERN'S SHOWN IN PRACKETS.

HOTE APPROXIMATE HAVERING EQUIVALENTS SHOWN BY BRACHETS.