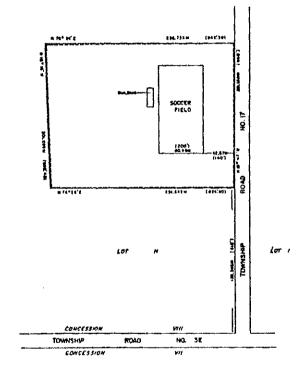

PART OF LOT H
CONCESSION VIII
TOWNSHIP OF NORTH DUMFRIES
(BEVERLY SECTION)

PART OF LOT 5
CONCESSION X
TOWNSHIP OF NORTH DUMFRIES
(BEVERLY SECTION)

|                                                          | 77 W            |      |
|----------------------------------------------------------|-----------------|------|
| Lot                                                      | н               |      |
| CONCESSION .                                             | и <del>лі</del> | 8421 |
| TOWNSHIP ROAD                                            | HQ. 3E          |      |
| CONCESSION .                                             | νπ              |      |
| HIS IS SCHEDULE 'A' TO<br>ASSED THIS <u>LIBLD</u> OAY OF |                 |      |
|                                                          |                 |      |