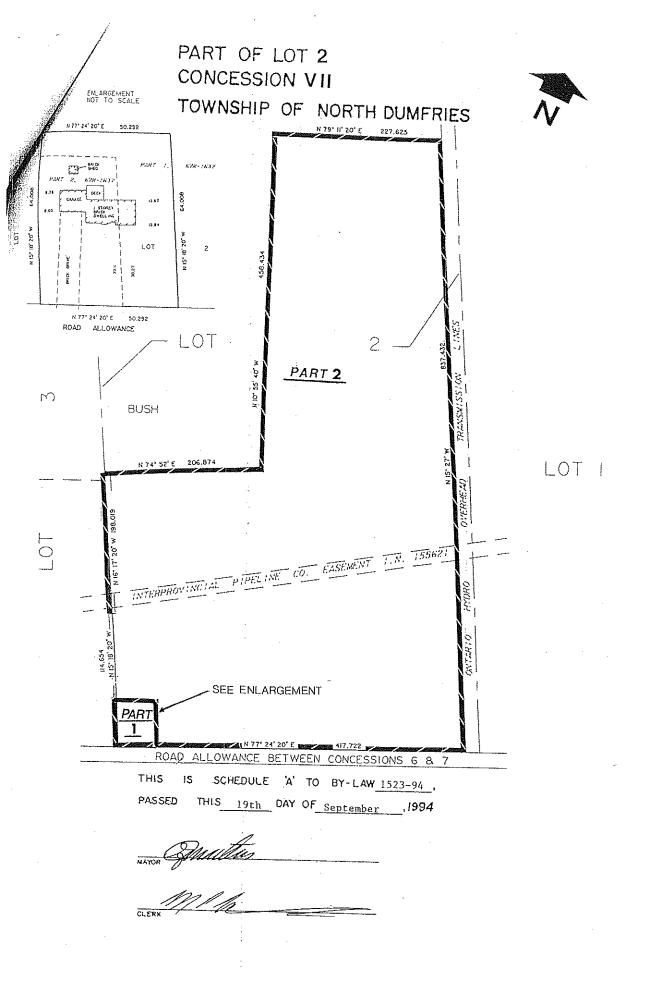

Section 20.1.34 of Schedule 'A' and Part 115 of Schedule 'B' as hereby amended.

PART OF LOT 25 & 26 CONCESSION VII TOWNSHIP OF NORTH DUMFRIES

THIS IS SCHEDULE A' TO BY-LAWS 89-8) PASSED THIS I BE DAY OF JURY . 1963.

Franklin A Line

PART OF LOT I E.G.R. CONCESSION VII TOWNSHIP OF NORTH DUMFRIES

THIS IS SCHEDULE 'A' TO BY-LAW 649-41. PASSED THIS 18th DAY OF JULY 1993.

DUMFRIES

Franklin A. Liseo

MARKE CRIFFIE

HOTE: APPROVIDED IMPERIAL COUNTERN'S SHOWN IN PRACKETS.