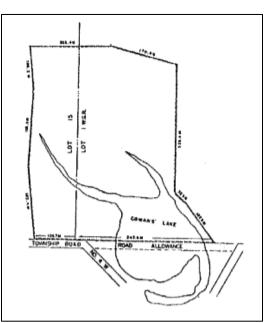

PART OF LOT 25 CONCESSION XI TOWNSHIP OF NORTH DUMFRIES

PASSED THIS 20thDAY OF AUGUST , 1984.

Harry Griffin

PART OF LOT 10 CONCESSION X TOWNSHIP OF NORTH DUMFRIES (BEVERLY SECTION)

SUBJECT LANDS OUTLINED THUS -----

LOT 9 LOT II LOT IO **PART** PART CONCESSION CONCESSION IX

> THIS IS SCHEDULE & TO BY-LAW 763-84. PASSED THIS 20th DAY OF August 1984. Harry Griffin

SECTION 20.1.112 SCALE 114800 SEE PART BI- SCHEDULE'D' SECTION 20.1.113 SEE PART 136 - SCHEDULE 'B'