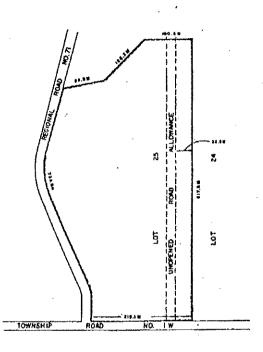

# PART OF LOT 30 CONCESSION XI TOWNSHIP OF NORTH DUMFRIES

HOTE: APPROXIMATE INPERIAL EQUIVALENTS SHOWN IN MUNCHETS.

SEE PART 84 - SCHEDULE '8' SCALE-116000