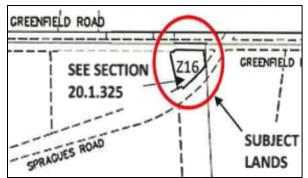

Part 5: Part to remain zoned Z.128 Exception 20.1.320 Section 20.1.320

## PART OF LOTs 21-23 CONCESSION 10 TOWNSHIP OF NORTH DUMFRIES



# PART OF LOTS 35 & 36 CONCESSION 8 TOWNSHIP OF NORTH DUMFRIES





Lands to be rezoned from Zone 1 (Z.1) to Zone 14 Exception

Lands to be rezoned from Zone 1 (Z.1) to Zone 12B Exception

Lands to be rezoned from Zone 1 (Z.1) to Zone 14 Exception
This area includes an additional provision the requires Part 4 to
be rezoned Zone 12B (Z.12B) once the ARA Licence is surrendered.



SEE PARTS 66, 67 of Schedule B

Section 20.1.321

SEE PART 138 of Schedule B

## PART OF LOTS 17 AND 18 CONCESSION 9 TOWNSHIP OF NORTH DUMFRIES



## PART OF LOTS 17 AND 18 CONCESSION 8 TOWNSHIP OF NORTH DUMFRIES



PART OF LOT 36 CONCESSION 8 AYR, TOWNSHIP OF NORTH DUMFRIES







SEE PART 52 of Schedule B

Section 20.1.324

SEE PART 33 on Schedule B

Section 20.1.325

SEE PART 139 on Schedule B