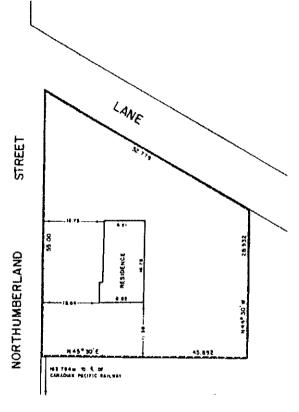

CALE IN 500 LE PART 2 - SCHEDULE 181

SECTION 20.1.22

SCALE : 1: 2500 SEE PART 109 - SCHEOULE 'B'

PART OF LOT H CONCESSION VIII TOWNSHIP OF NORTH DUMFRIES BEVERLY SECTION

HOTE-APPRICINATE EMERAL ECRANILENTS SHOWN IN MACKETS. THIS IS SCHEDULE A TO BY-LAW 649-83, PRSSED THS 18th DAY OF July ,1983,