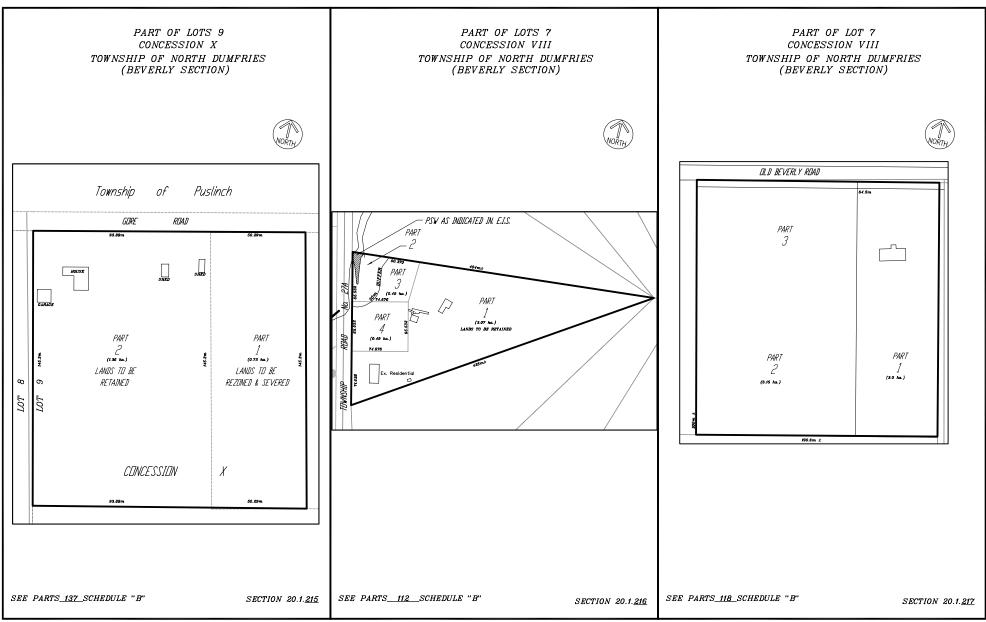

# Schedule 'A' and 'B' Part of Lot 21, Concession 10 Township of North Dumfries Region of Waterloo ALPS RD This is an Excerpt of Parts 65 and 66 of Schedule B forming part of By-law 343.8-23 passed by Council this 5th day of October 2023 101 20 Lands Within Area to be Licenced Under the Aggregate Resources Act Part 1: Part to be rezoned from Z.1 to Z.14 Exception (Z.14 Exception 20.1,320) Part 2: Part to be rezoned from Z.1 Exception (Z.1 Exception 20.1.320) to Z.14 Exception (Z.14 Exception 20.1.320) Part 3: Part to be rezoned from Z.1 Exception (Z.1 Exception 20.1.320) to Z.14 Exception (Z.14 Exception 20.1.320) Part 4: Part to be rezoned from Z.1 to Z.14 Exception (Z.14 Exception 20.1,320) Part 5: Part to remain zoned Z.128 Exception 20.1.320 Section 20.1.320

## PART OF LOTs 21-23 CONCESSION 10 TOWNSHIP OF NORTH DUMFRIES

# PART OF LOTS 35 & 36 CONCESSION 8 TOWNSHIP OF NORTH DUMFRIES

Lands to be rezoned from Zone 1 (Z.1) to Zone 14 Exception

Lands to be rezoned from Zone 1 (Z.1) to Zone 12B Exception

Lands to be rezoned from Zone 1 (Z.1) to Zone 14 Exception
This area includes an additional provision the requires Part 4 to
be rezoned Zone 12B (Z.12B) once the ARA Licence is surrendered.