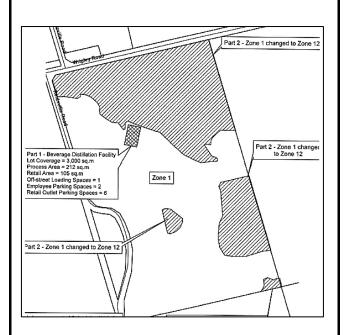

Section 20.1.288 SEE PART 61 of Schedule B Section 20.1.287 SEE PART 139 of Schedule B Section 20.1.289

# PART OF LOT 29 PART OF LOT 10 CONCESSION 12 **PLAN 679** TOWNSHIP OF NORTH DUMFRIES TOWNSHIP OF NORTH DUMFRIES See Section 20.1.301 Zone 1 APPLICATION PENDING Part 2 - Zone 14 to Zone 14 with an Exemption 20.1.300 Zone\_1 Part 1 - Zone 12 to Zone 4 subject to Exemption 20.1.301 Part 1 - Zone 14 to Zone 14 with an Exemption 20.1.300 Zone 1 Change from Zone 14 to Zone 12A Section 20.1.300. SEE PART 139 Schedule 'B' SECTION 20.1.301. SEE PARTS 92/93 Schedule 'B' SEE PART \*\* Schedule 'B' SECTION 20.1.299.



### PART LOT 30 CONCESSION 7 TOWNSHIP OF NORTH DUMFRIES



## PART LOTS 15-17 CONCESSION 9 TOWNSHIP OF NORTH DUMFRIES



### PART LOT 30 CONCESSION 11 TOWNSHIP OF NORTH DUMFRIES









SEE PART 17 of Schedule B

Section 20.1.305

SEE PART 51/52 on Schedule B

Section 20.1.306

SEE PART 94 of Schedule B

## PART OF LOT 1 CONCESSION 7 TOWNSHIP OF NORTH DUMFRIES



## PART OF LOT 1 CONCESSION 9 TOWNSHIP OF NORTH DUMFRIES



## PART OF LOT 33 CONCESSION 7 TOWNSHIP OF NORTH DUMFRIES









SEE PART 5 of Schedule B

Section 20.1.308

SEE PART 47 on Schedule B

Section 20.1.309

SEE PART 139 of Schedule B

# PART OF LOT 32 & 33 PART OF LOT 33 & 34 CONCESSION 7 CONCESSION 7 TOWNSHIP OF NORTH DUMFRIES TOWNSHIP OF NORTH DUMFRIES ZONE 4D APPLICATION PENDING Part 3 SEE PART 139 of Schedule B Section 20.1.313 SEE PART 139 of Schedule B Section 20.1.311 SEE PART 139 on Schedule B Section 20.1.312

### PART OF LOTS 26 CONCESSION 8 TOWNSHIP OF NORTH DUMFRIES



# 50 BUTE STREET