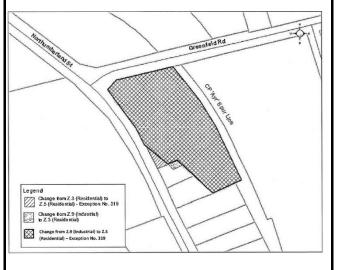

le B

Section 20.1.309

SEE PART 139 of Schedule B

# PART OF LOT 32 & 33 PART OF LOT 33 & 34 CONCESSION 7 CONCESSION 7 TOWNSHIP OF NORTH DUMFRIES TOWNSHIP OF NORTH DUMFRIES ZONE 4D APPLICATION PENDING Part 3 SEE PART 139 of Schedule B Section 20.1.313 SEE PART 139 of Schedule B Section 20.1.311 SEE PART 139 on Schedule B Section 20.1.312

### PART OF LOTS 26 CONCESSION 8 TOWNSHIP OF NORTH DUMFRIES



# 50 BUTE STREET AYR TOWNSHIP OF NORTH DUMFRIES



APPLICATION PENDING





SEE PART \*\* of Schedule B

Section 20.1.314

SEE PART 139 of Schedule B

Section 20.1.315

SEE PART 139 of Schedule B

## PART OF LOT 31 CONCESSION 8 TOWNSHIP OF NORTH DUMFRIES



### PART OF LOT 31 & 32 CONCESSION 9 TOWNSHIP OF NORTH DUMFRIES



# PART OF LOTS 35 & 36 CONCESSION 8 TOWNSHIP OF NORTH DUMFRIES









SEE PART 40 of Schedule B

Section 20.1.317

SEE PART 59 on Schedule B

Section 20.1.318

SEE PART 139 of Schedule B

# Schedule 'A' and 'B' Part of Lot 21, Concession 10 Township of North Dumfries Region of Waterloo ALPS RD This is an Excerpt of Parts 65 and 66 of Schedule B forming part of By-law 343.8-23 passed by Council this 5th day of October 2023 101 20 Lands Within Area to be Licenced Under the Aggregate Resources Act Part 1: Part to be rezoned from Z.1 to Z.14 Exception (Z.14 Exception 20.1,320) Part 2: Part to be rezoned from Z.1 Exception (Z.1 Exception 20.1.320) to Z.14 Exception (Z.14 Exception 20.1.320) Part 3: Part to be rezoned from Z.1 Exception (Z.1 Exception 20.1.320) to Z.14 Exception (Z.14 Exception 20.1.320) Part 4: Part to be rezoned from Z.1 to Z.14 Exception (Z.1