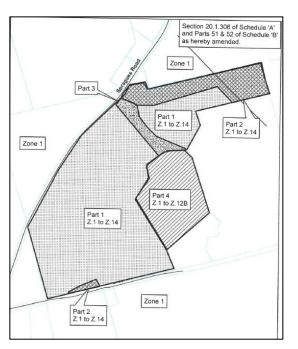

ction 20.1.288 SEE PART 61 of Schedule B Section 20.1.287 SEE PART 139 of Schedule B Section 20.1.289

# PART OF LOT 29 PART OF LOT 10 CONCESSION 12 **PLAN 679** TOWNSHIP OF NORTH DUMFRIES TOWNSHIP OF NORTH DUMFRIES See Section 20.1.301 Zone 1 APPLICATION PENDING Part 2 - Zone 14 to Zone 14 with an Exemption 20.1.300 Zone\_1 Part 1 - Zone 12 to Zone 4 subject to Exemption 20.1.301 Part 1 - Zone 14 to Zone 14 with an Exemption 20.1.300 Zone 1 Change from Zone 14 to Zone 12A Section 20.1.300. SEE PART 139 Schedule 'B' SECTION 20.1.301. SEE PARTS 92/93 Schedule 'B' SEE PART \*\* Schedule 'B' SECTION 20.1.299.



### PART LOT 30 CONCESSION 7 TOWNSHIP OF NORTH DUMFRIES



## PART LOTS 15-17 CONCESSION 9 TOWNSHIP OF NORTH DUMFRIES



### PART LOT 30 CONCESSION 11 TOWNSHIP OF NORTH DUMFRIES









SEE PART 17 of Schedule B

Section 20.1.305

SEE PART 51/52 on Schedule B

Section 20.1.306

SEE PART 94 of Schedule B

## PART OF LOT 1 CONCESSION 7 TOWNSHIP OF NORTH DUMFRIES



## PART OF LOT 1 CONCESSION 9 TOWNSHIP OF NORTH DUMFRIES



## PART OF LOT 33 CONCESSION 7 TOWNSHIP OF NORTH DUMFRIES









SEE PART 5 of Schedule B

Section 20.1.308

SEE PART 47 on Schedule B

Section 20.1.309

SEE PART 139 of Schedule B

# PART OF LOT 32 & 33 PART OF LOT 33 & 34 CONCESSION 7 CONCESSION 7 TOWNSHIP OF NORTH DUMFRIES TOWNSHIP OF NORTH DUMFRIES ZONE 4D APPLICATION PENDING Part 3 SEE PART 139 of Schedule B Section 20.1.313 SEE PART 139 of Schedule B Section 20.1.311 SEE PART 139 on Schedule B Section 20.1.312

### PART OF LOTS 26 CONCESSION 8 TOWNSHIP OF NORTH DUMFRIES



# 50 BUTE STREET AY