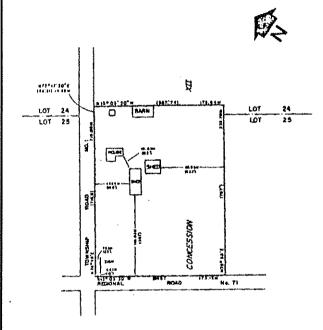

Liese



NOTE APPROXIMATE REPERIAL EDUNALENTS SHOWN IN BRACKETS. AREA OF OPERATION-

SEE PART 17 - SCHEDULE 'B' SCALE #6000

PART OF LOT 28
CONCESSION X
TOWNSHIP OF NORTH DUMFRIES



CONCESSION

TOWERS ROAD No. EW

THIS IS SCHEDULE A' TO BY-LAW 689-83,
PASSED THIS 18th DAY OF 101y ,1983.

Franklin A. Lieko

Harry Griffin

CONCESSION

PART OF LOT 36 CONCESSION X TOWNSHIP OF NORTH DUMFRIES



PART OF LOT 36 CONCESSION IX TOWNSHIP OF NORTH DUMFRIES

NOTE: APPROXIMATE INFERNAL ECLIVILIENTS
SHOWN IN MARCHETS.





THIS IS SCHEDULE 'A' TO BY-LAW 688-61 ... PASSED THIS 18th DAY OF 1017 ... 1983.

Franklin A. Liggo

Antenna mani

SEE PART 61- SCHEDULE'B'

SECTION 20.1.45

SEE PART 70 SCHEOULE '6' SCALE : 1 5000

SECTION 20.1.13

IX

PART OF LOTS 24 & 25 CONCESSION XII TOWNSHIP OF NORTH DUMFRIES



MOTE APPROXIMATE IMPERIAL EQUIVALENTS SHOWN IN BRACKETS.

THIS IS SCHEDULE 'A' TO BY-LAW 639-83 PASSED THIS 18: DAY OF JULY 1983.

Franklin A. Liseo

Berry Griffin

SCALE - 1- 2500 SEE PART 91 - SCHEDULE '8'

SECTION 20 .1.16

BLOCK 'A', REG. PLAN 1387 PART OF LOT 38, CONCESSION VIII TOWNSHIP OF NORTH DUMFRIES



HOTE - APPROXIMATE MPERAL EQUIVALENTS SHOWN IN BRACKETS.

SEE PART 42-SCHEOULE & SCALE-1-JOOO

SECTION 20.1.17

PART OF LOT I CONCESSION IX E.G.R. TOWNSHIP OF NORTH DUMFRIES



MOTE: APPROXIMATE IMPERIAL FOUNDLENTS SHOWN IN BRACKETS.

Franklin A. Lisso

Ratey Griffin
SEE PART 47-SCHEDULE'B'
SCALE-4750



PART OF LOT 3 CONCESSION VII TOWNSHIP OF NORTH DUMFRIES



THIS IS SCHEDULE 'A' TO BY-LAW 163-84 . PASSED THES 20th DAY OF August ,1984. Harry Griffin

CALE IN 500 LE PART 2 - S