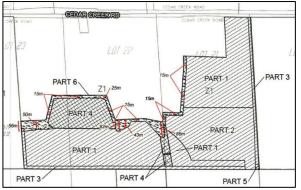

This is an Excerpt of Parts 65 and 66 of Schedule B forming part of By-law 343.8-23 passed by Council this 5th day of October 2023 101 20 Lands Within Area to be Licenced Under the Aggregate Resources Act Part 1: Part to be rezoned from Z.1 to Z.14 Exception (Z.14 Exception 20.1,320) Part 2: Part to be rezoned from Z.1 Exception (Z.1 Exception 20.1.320) to Z.14 Exception (Z.14 Exception 20.1.320) Part 3: Part to be rezoned from Z.1 Exception (Z.1 Exception 20.1.320) to Z.14 Exception (Z.14 Exception 20.1.320) Part 4: Part to be rezoned from Z.1 to Z.14 Exception (Z.14 Exception 20.1,320) Part 5: Part to remain zoned Z.128 Exception 20.1.320 Section 20.1.320

## PART OF LOTs 21-23 CONCESSION 10 TOWNSHIP OF NORTH DUMFRIES



# PART OF LOTS 35 & 36 CONCESSION 8 TOWNSHIP OF NORTH DUMFRIES





Lands to be rezoned from Zone 1 (Z.1) to Zone 14 Exception

Lands to be rezoned from Zone 1 (Z.1) to Zone 12B Exception

Lands to be rezoned from Zone 1 (Z.1) to Zone 14 Exception
This area includes an additional provision the requires Part 4 to
be rezoned Zone 12B (Z.12B) once the ARA Licence is surrendered.



SEE PARTS 66, 67 of Schedule B

Section 20.1.321

SEE PART 138 of Schedule B

## PART OF LOTS 17 AND 18 CONCESSION 9 TOWNSHIP OF NORTH DUMFRIES



## PART OF LOTS 17 AND 18 CONCESSION 8 TOWNSHIP OF NORTH DUMFRIES



PART OF LOT 36 CONCESSION 8 AYR, TOWNSHIP OF NORTH DUMFRIES







SEE PART 52 of Schedule B

Section 20.1.324

SEE PART 33 on Schedule B

Section 20.1.325

SEE PART 139 on Schedule B