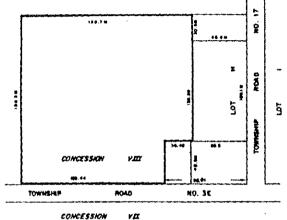

PART OF LOT H
CONCESSION VIII
TOWNSHIP OF NORTH DUMFRIES
(BEVERLY SECTION)

PART OF LOT 5
CONCESSION X
TOWNSHIP OF NORTH DUMFRIES
(BEVERLY SECTION)

|                                                          | 77 W            |      |
|----------------------------------------------------------|-----------------|------|
| Lot                                                      | н               |      |
| CONCESSION .                                             | и <del>лі</del> | 8421 |
| TOWNSHIP ROAD                                            | HQ. 3E          |      |
| CONCESSION .                                             | νπ              |      |
| HIS IS SCHEDULE 'A' TO<br>ASSED THIS <u>LIBLD</u> OAY OF |                 |      |
|                                                          |                 |      |