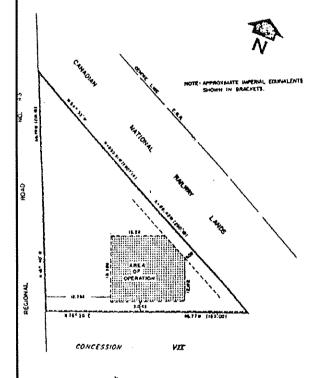

# PART OF LOT 31 CONCESSION VII TOWNSHIP OF NORTH DUMFRIES

THIS IS SCHEDULE 'A' TO BY-LAW689-83, 

Frenklin A. Liese

NOTE APPROXIMATE REPERIAL EDUNALENTS SHOWN IN BRACKETS. AREA OF OPERATION-

SEE PART 17 - SCHEDULE 'B' SCALE #6000