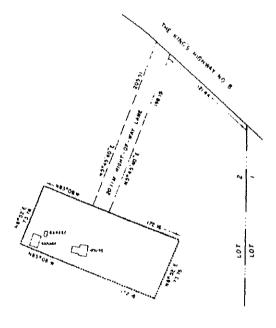

PART OF LOT H
CONCESSION VIII
TOWNSHIP OF NORTH DUMFRIES
(BEVERLY SECTION)

PART OF LOT 5
CONCESSION X
TOWNSHIP OF NORTH DUMFRIES
(BEVERLY SECTION)

|                                                          | 77 W            |      |
|----------------------------------------------------------|-----------------|------|
| Lot                                                      | н               |      |
| CONCESSION .                                             | и <del>лі</del> | 8421 |
| TOWNSHIP ROAD                                            | HQ. 3E          |      |
| CONCESSION .                                             | νπ              |      |
| HIS IS SCHEDULE 'A' TO<br>ASSED THIS <u>LIBLD</u> OAY OF |                 |      |
|                                                          |                 |      |