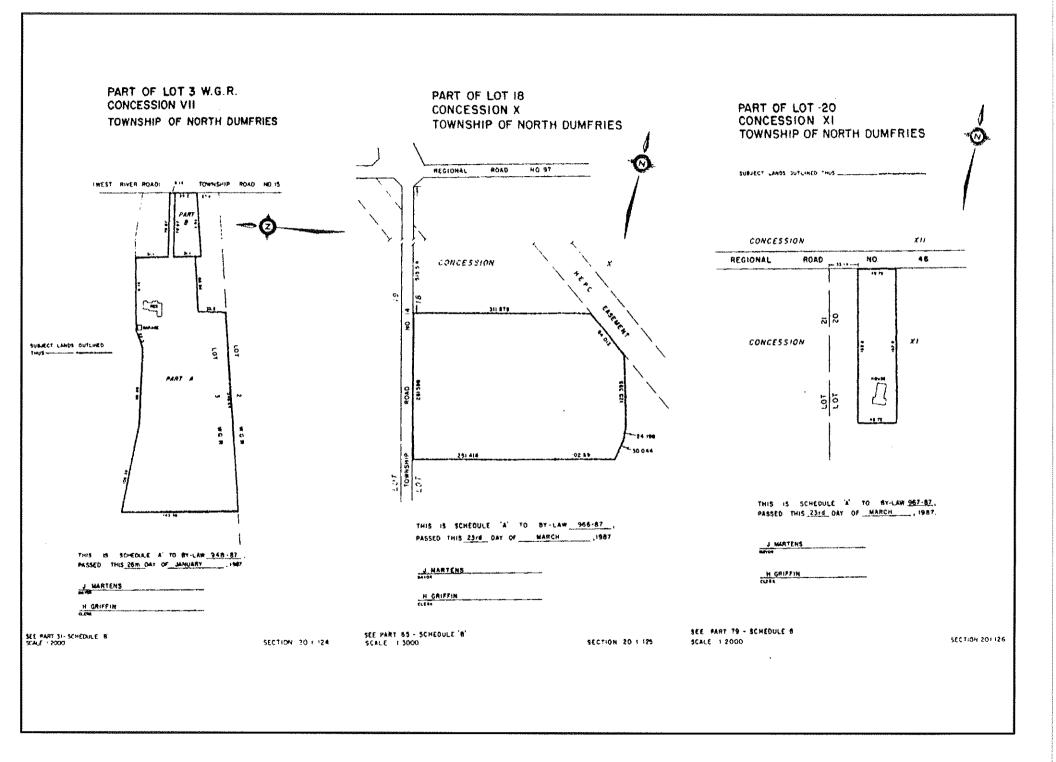

SECTION 20.1.65

SCE PART 103 - SCHEDULE 'B'

\$046.6 - 112500

PART OF LOT 3 W.G.R. PART OF LOT G PART OF LOTS 7 8 8 CONCESSION VIII CONCESSION VII CONCESSION VII TOWNSHIP OF NORTH DUMFRIES TOWNSHIP OF NORTH DUMFRIES TOWNSHIP OF NORTH DUMFRIES BEVERLY SECTION SITE DETAIL MOT TO SCALE Ş SUB. LOT 3 WO.R. SUB. LOT 2 W.G.R. CONCECESSION THIS IS SCHEDULE A TO BY-LAW 689-81. THIS IS SCHEOULE A' TO BY-LAW 689-83. PASSED THIS 18th DAY OF July 1983. Franklin A. Lisan THIS IS SCHEDULE A TO SY-LAW 1041-94 . Harry Criffin SEE PART 31-SCHEDULE 'B' PART 103 - SCHEDULE '8' T NOT CHECK SECTION 20,1.69 SC4LE - 1 - 2000 E 118000 SECTION 20.1.67 SEE MART 4 - SCHEDULE 9 SECTION 203.68 SCALE 1:7500

PART OF LOT 3 W.G.R. CONCESSION VII TOWNSHIP OF NORTH DUMFRIES

PART OF LOT H CONCESSION VIII TOWNSHIP OF NORTH DUMFRIES BEVERLY SECTION

PART OF LOT 16 CONCESSION VII TOWNSHIP OF NORTH DUMFRIES

CONCESSION LOT I W.G.R. TOWNSHIP 508. LOT 3 W.S.R. CONCESSION