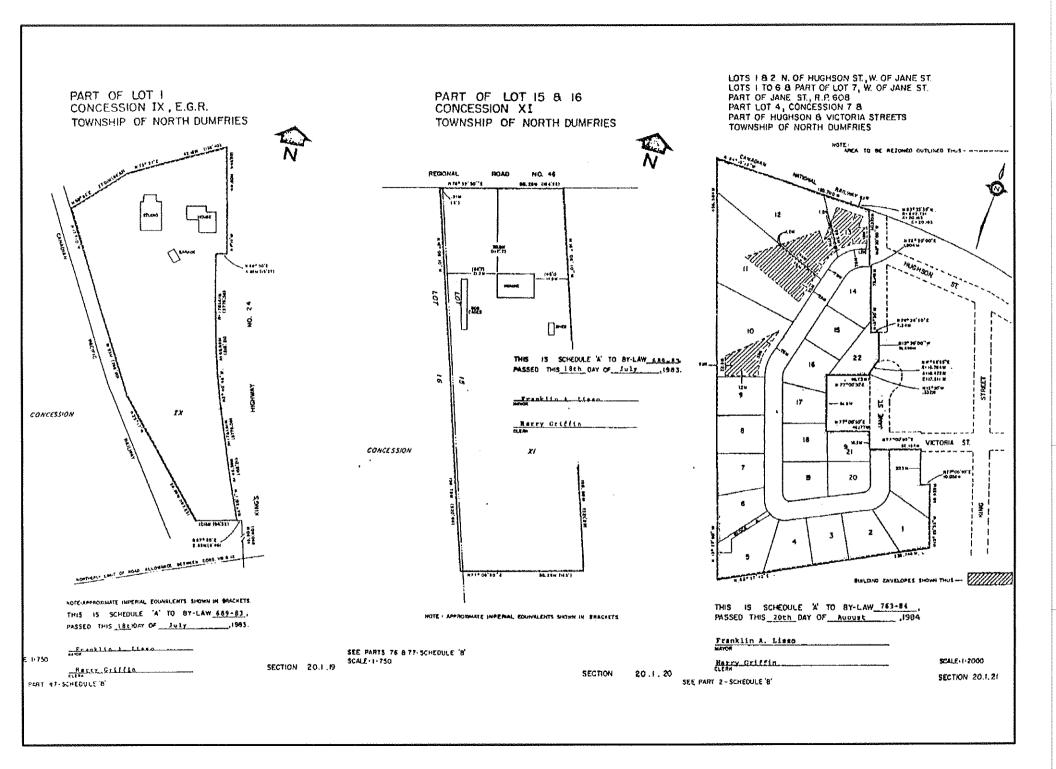

HOTE - APPROXIMATE MPERAL EQUIVALENTS SHOWN IN BRACKETS.

SEE PART 42-SCHEOULE & SCALE-1-JOOO

SECTION 20.1.17

PART OF LOT I CONCESSION IX E.G.R. TOWNSHIP OF NORTH DUMFRIES

MOTE: APPROXIMATE IMPERIAL FOUNDLENTS SHOWN IN BRACKETS.

Franklin A. Lisso

Ratey Griffin
SEE PART 47-SCHEDULE'B'
SCALE-4750

PART OF LOT 3 CONCESSION VII TOWNSHIP OF NORTH DUMFRIES

THIS IS SCHEDULE 'A' TO BY-LAW 163-84 . PASSED THES 20th DAY OF August ,1984. Harry Griffin