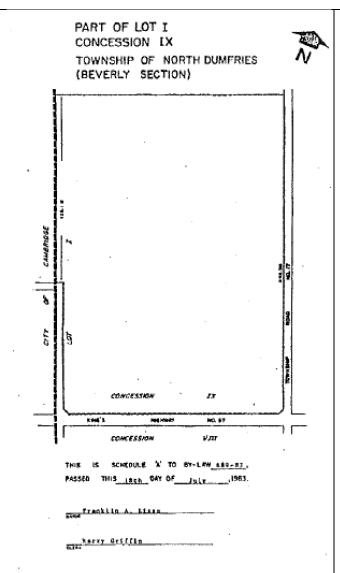

HOTE - APPROXIMATE MPERAL EQUIVALENTS SHOWN IN BRACKETS.

SEE PART 42-SCHEOULE & SCALE-1-JOOO

SECTION 20.1.17

PART OF LOT I CONCESSION IX E.G.R. TOWNSHIP OF NORTH DUMFRIES

MOTE: APPROXIMATE IMPERIAL FOUNDLENTS SHOWN IN BRACKETS.