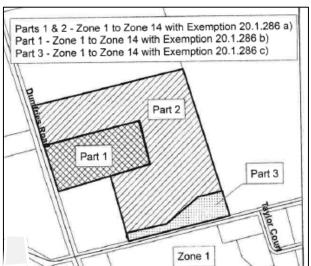

ART LOTS 14 & 15 CONCESSION 9 & 10 CONCESSION 9 CONCESSION 10 TOWNSHIP OF NORTH DUMFRIES TOWNSHIP OF NORTH DUMFRIES TOWNSHIP OF NORTH DUMFRIES Z1 City of Kitchener City of Kitchener SEE SECTION 20.1.281 Zone 1 Application Pending ALPS RD Zone 1 with Exemption 20.1.85 SEE SECTION 20.1.281 Z14(H) LIMIT OF EXTRACTION Zone 1 Part 1 - Zone 1 with Exemption 20.1.85 to Zone 1 with Exemption 20.1.282 Z1 Zone 1 with Exemption 20.1.105 101 16 LOT 15 SEE PART 51 & 63 of Schedule B Section 20.1.283 SEE PARTS 51 & 63 of Schedule B Section 20.1.281 SEE PARTS 95 of Schedule B Section 20.1.281

## PART OF LOTS H & 1 CONCESSION 8 TOWNSHIP OF NORTH DUMFRIES (BEVERLY SECTION)



# PART OF LOT 51 $\&\,52$ PLAN 673 TOWNSHIP OF NORTH DUMFRIES



### PART OF LOT 24 CONCESSION 9 TOWNSHIP OF NORTH DUMFRIES









SEE PART 115 of Schedule B

Section 20.1.284

SEE PART 139 on Schedule B

Section 20.1.285

SEE PART 55 of Schedule B

# PART OF LOTS 35 & 36 PART OF LOT 5 & 6 CONCESSION 9 AYR SETTLEMENT AREA TOWNSHIP OF NORTH DUMFRIES TOWNSHIP OF NORTH DUMFRIES Zone 9 Part 2 - Zone 4 to Zone 4 with an Exemption 20.1.289 APPLICATION PENDING Part 1 - Zone 4 to Zone 4 with an Exemption 20.1.289 Zone 9 to Zone 9 with Exemption 20.1.287 Zone 9 as hereby amended. SEE PART \*\* on Schedule B Section 20.1.288 SEE PART 61 of Schedule B Section 20.1.287 SEE PART 139 of Schedule B Section 20.1.289

# PART OF LOT 29 PART OF LOT 10 CONCESSION 12 **PLAN 679** TOWNSHIP OF NORTH DUMFRIES TOWNSHIP OF NORTH DUMFRIES See Section 20.1.301 Zone 1 APPLICATION PENDING Part 2 - Zone 14 to Zone 14 with an Exemption 20.1.300 Zo