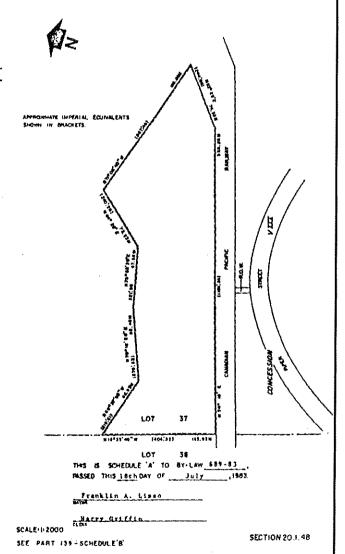

# PART OF LOT 24 CONCESSION VIII TOWNSHIP OF NORTH DUMFRIES

Franklin A. Eleso

|               | * CONCESSION VIII                                                                                             |                   |
|---------------|---------------------------------------------------------------------------------------------------------------|-------------------|
| 4 1 1 1 C CO. | 198 (201 ) 198 (201 ) 198 (201 ) 198 (201 ) 198 (201 ) 198 (201 ) 198 (201 ) 198 (201 ) 198 (201 ) 198 (201 ) | Belle or existing |
|               | UNOPENED ROAD ALLOWANCE BETWEEN CONCESSIONS VE & VEX                                                          |                   |
| 1             | CONCESSION VII                                                                                                |                   |