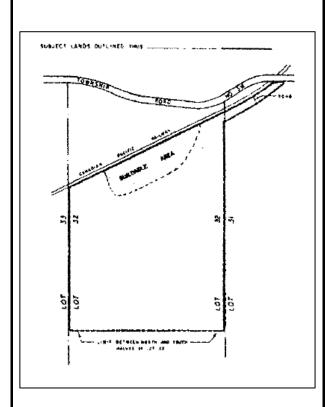

|             | RIVER      | _        |

THIS IS SCHEDULE A TO BY-LAW 1003-87, PASSED THIS 24th DAY OF AUGUST ,1987 J. Mª CUTCHEON

SEE PART 62 - SCHEOULE 8 SCALE | 480

#### PART OF LOT 36 CONCESSION 9 TOWNSHIP OF NORTH DUMFRIES

#### PART OF LOTS 31 & 32 CONCESSION 8 TOWNSHIP OF NORTH DUMFRIES











SEE PART\_\_\_\_ of Schedule B

Section 20.1.130

SEE PART 40 on Schedule B

Section 20.1.131

SEE PART 129 of Schedule B

Section 20.1.132



PART OF LOT 36 CONCESSION IX TOWNSHIP OF NORTH DUMFRIES PART OF LOT 29 CONCESSION VIII TOWNSHIP OF NORTH DUMFRIES

**Deleted and replaced** by Exemption 20.1.213



| 1415  | 1\$ \$ | CHEDULE | <b>"A</b> " | TO          | BY - LAW | (059.80  |
|-------|--------|---------|-------------|-------------|----------|----------|
| PASSE | D THIS | 24.5    | DAY OF      |             | MAT      | . 1988 . |
| 44708 | , WA   | rens    |             | <del></del> |          |          |

SOUTH HALF LOT 2 & PART OF SOUTH HALF LOT 3 CONCESSION VIII TOWNSHIP OF NORTH DUMFRIES (BEVERLY SECTION)



| NORTH    | HALF LOT       | ,   | MORTH | MALF | 107 J |