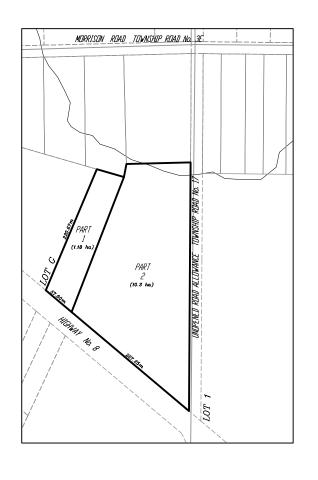

#### Schedules 'A' and 'B' to By-law No. 3326-22 BEVERLY CON 9 PT LOT 1 AND RP 58R17578 PT 1

Part 1: A minimum frontage of 65m, and a minimum area of 2.4ha

Part 2: A minimum area of 8.0ha, subject to holding provision (h)

Part 3: Change to Z.2A (Rural Residential)

Part 4 : Change to Z.2A (Rural Residential) and recognize existing accessory building

Section 20.1.64 of Schedule 'A' and Part 127 of Schedule 'B' as hereby amended.