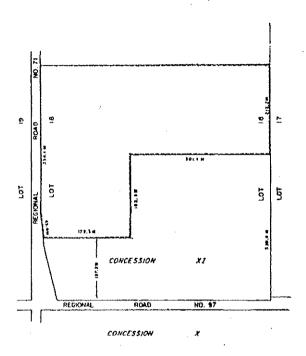

# PART OF LOTS 14 8 15 CONCESSION X TOWNSHIP OF NORTH DUMFRIES

PART OF LOT 27
CONCESSION VII
TOWNSHIP OF NORTH DUMFRIES

PART OF LOT 37
CONCESSION IX
TOWNSHIP OF NORTH DUMFRIES

THE REGIONAL ROAD NO.97

THE TENTE CONCESSION

TO THE TENTE CONCESSION

THIS IS SCHEOULE X' TO BY-LAW 689-87.

PASSED THIS 18th DAY OF July ,1983.

Pranklin A. Liena

REGIONAL ROAD NO. 49

THIS IS SCHEDULE X' TO BY-LAW 689-83.

PASSED THIS 18th DAY OF JULY 1983.

TOWNSHIP ROAD HO. 3

THIS IS SCHEDULE A TO BY-LAW 689-83.

PASSED THIS 18th DAY OF July 1983.

Franklin A. Liago

Hatty Griffin

PART 63 - \$CHEBULE B'

Harry Griffin

SECTION 20.1.76