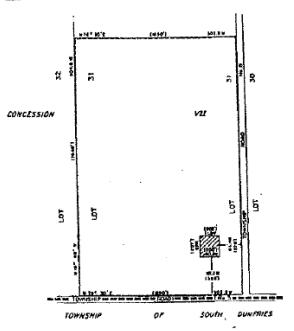

# PART OF LOT 31 CONCESSION VII TOWNSHIP OF NORTH DUMFRIES

THIS IS SCHEDULE 'A' TO BY-LAW689-83, 

Frenklin A. Liese

NOTE APPROXIMATE REPERIAL EDUNALENTS SHOWN IN BRACKETS. AREA OF OPERATION-

SEE PART 17 - SCHEDULE 'B' SCALE #6000