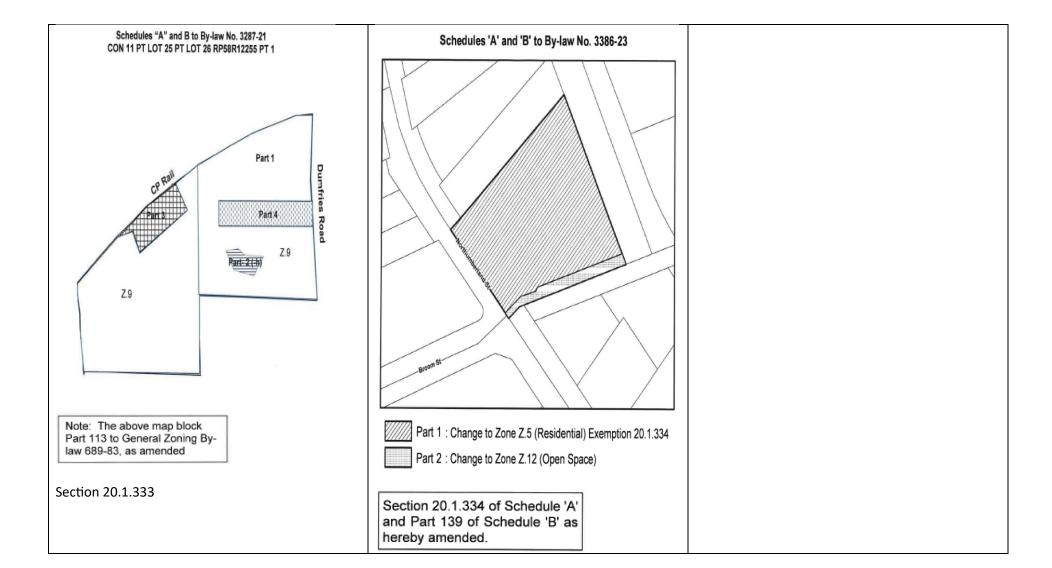

# Schedules 'A' and 'B' to By-law No. 3362-22 PT LT H CON 8 BEVERLY AS IN WS607662

Part 1 : Change to Zone 1 - Z.1 (Agriculture) with exemption 20.1.34

Part 2 : Change to Zone 1 - Z.1 (Agriculture)

This is an excerpt of Schedule 'A' and Part 115 of Schedule 'B' forming part of By-law 3362-22 passed by Council this 7th day of November 2022.

Section 20.1.34 of Schedule 'A' and Part 115 of Schedule 'B' as hereby amended.

PART OF LOT 25 & 26 CONCESSION VII TOWNSHIP OF NORTH DUMFRIES

THIS IS SCHEDULE A' TO BY-LAWS 89-8) PASSED THIS I BE DAY OF JURY . 1963.