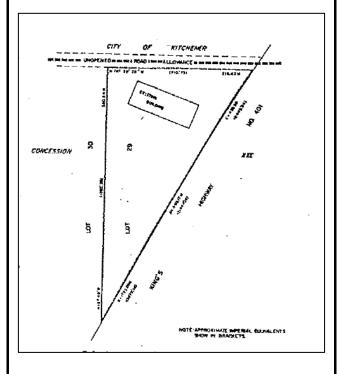

THIS IS SCHEDULE X TO BY-LAW 500-5)
PASSED THIS 1915 DAY OF \_\_\_\_\_\_\_.1983.

Franklin A. Idago

Herry Griffin

NOTE - APPROXIMATE IMPERIAL EQUINALENTS SHOWN IN BRACKETS.

PART OF LOT 23
CONCESSION XII
TOWNSHIP OF NORTH DUMFRIES