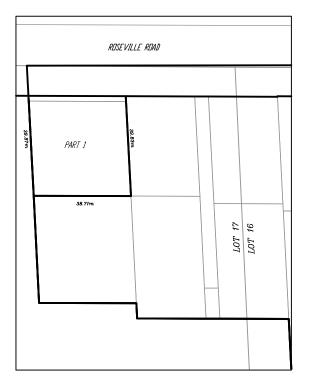

108 of Schedule B

Section 20.1.179 SEE PART 33 on Schedule B

Section 20.1.180

SEE PART 123 of Schedule B

Section 20.1.181





#### PART OF LOT H PART OF LOT PART OF LOT 6 CONCESSION VIII CONCESSION CONCESSION VII TOWNSHIP OF NORTH DUMFRIES TOWNSHIP OF NORTH DUMFRIES TOWNSHIP OF NORTH DUMFRIES (BEVERLY SECTION) (BEVERLY SECTION) MORRISON ROAD APPLICATION PENDING PART 2 PART 1 PART 3 PART 2 PART 1 132.89m 410.26m - BUILDING ENVELOPE SEE PARTS 115 SCHEDULE "B" SECTION 20.1.188 SEE PARTS\_\_SCHEDULE "B" SECTION 20.1.189 SEE PARTS 106 SCHEDULE "B" SECTION 20.1.190



## PART OF LOT I CONCESSION IX TOWNSHIP OF NORTH DUMFRIES (BEVERLY SECTION)





# PART OF LOT H CONCESSION VIII TOWNSHIP OF NORTH DUMFRIES (BEVERLY SECTION)





### PART OF LOT 17 CONCESSION XI TOWNSHIP OF NORTH DUMFRIES





SEE PARTS 121 & 127 SCHEDULE "B"

SECTION 20.1.194

SEE PARTS 109 SCHEDULE "B"

SECTION 20.1.195

SEE PARTS 77 SCHEDULE "B"

SECTION 20.1.<u>196</u>







PART OF LOTS 24 & 25 CONCESSION VII TOWNSHIP OF NORTH DUMFRIES PART OF LOT
CONCESSION
TOWNSHIP OF NORTH DUMFRIES

PART OF LOT 4
CONCESSION IX
TOWNSHIP OF NORTH DUMFRIES
(BEVERLY SECTION)



PART 3 (1.3 ha)

APPLICATION PENDING

DELETED AND REPLACED WITH EXEMPTION 20.1.240

SEE PARTS\_14\_SCHEDULE "B" (Replaced by By-Law SECTION 20.1.206 No. 2129-05) SEE PARTS\_\_\_\_SCHEDULE "B"

SECTION 20.1.207

SEE PARTS 129 SCHEDULE "B"









## PART LOTS 22 & 23 CONCESSION 10 TOWNSHIP OF NORTH DUMFRIES



PART LOTS 23 & 24 CONCESSION 10 TOWNSHIP OF NORTH DUMFRIES



### PART LOTS 24 & 25 CONCESSION 10 TOWNSHIP OF NORTH DUMFRIES







SEE PART