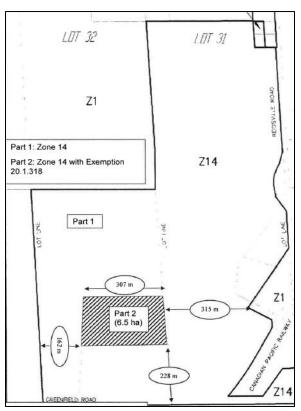

dule B

Section 20.1.309

SEE PART 139 of Schedule B

# PART OF LOT 32 & 33 PART OF LOT 33 & 34 CONCESSION 7 CONCESSION 7 TOWNSHIP OF NORTH DUMFRIES TOWNSHIP OF NORTH DUMFRIES ZONE 4D APPLICATION PENDING Part 3 SEE PART 139 of Schedule B Section 20.1.313 SEE PART 139 of Schedule B Section 20.1.311 SEE PART 139 on Schedule B Section 20.1.312

### PART OF LOTS 26 CONCESSION 8 TOWNSHIP OF NORTH DUMFRIES



# 50 BUTE STREET AYR TOWNSHIP OF NORTH DUMFRIES



APPLICATION PENDING





SEE PART \*\* of Schedule B

Section 20.1.314

SEE PART 139 of Schedule B

Section 20.1.315

SEE PART 139 of Schedule B

## PART OF LOT 31 CONCESSION 8 TOWNSHIP OF NORTH DUMFRIES



### PART OF LOT 31 & 32 CONCESSION 9 TOWNSHIP OF NORTH DUMFRIES



# PART OF LOTS 35 & 36 CONCESSION 8 TOWNSHIP OF NORTH DUMFRIES









SEE PART 40 of Schedule B

Section 20.1.317

SEE PART 59 on Schedule B

Section 20.1.318

SEE PART 139 of Schedule B

# Schedule 'A' and 'B' Part of Lot 21, Concession 10 Township of North Dumfries Region of Waterloo ALPS RD This is an Excerpt of Parts 65 and 66 of Schedule B forming part of By-law 343.8-23 passed by Council this 5th day of October 2023 101 20 Lands Within Area to be Licenced Under the Aggregate Resources Act Part 1: Part to be rezoned from Z.1 to Z.14 Exception (Z.14 Exception 20.1,320) Part 2: Part to be rezoned from Z.1 Exception (Z.1 Exception 20.1.320) to Z.14 Exception (Z.14 Exception 20.1.320) Part 3: Part to be rezoned from Z.1 Exception (Z.1 Exception 20.1.320) to Z.14 Exception (Z.14 Exception 20.1.320) Part 4: Part to be rezoned from Z.1 to Z.14 Exception (Z