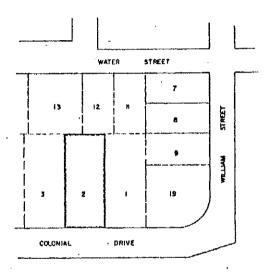

SEE PART 38-SCHEDULE '8" SECTION 20.1.101 SCALE : 1:5000

SECTION 20.1.102

PASSED THIS 18th DAY OF July ,1983. Harry Griffin

THIS IS SCHEDULE A' TO BY-LAW 689-83

HOPE STREET SCOTT STREET

PART OF LOT 34 CONCESSION VIII TOWNSHIP OF NORTH DUMFRIES (FORMER VILLAGE OF AYR)