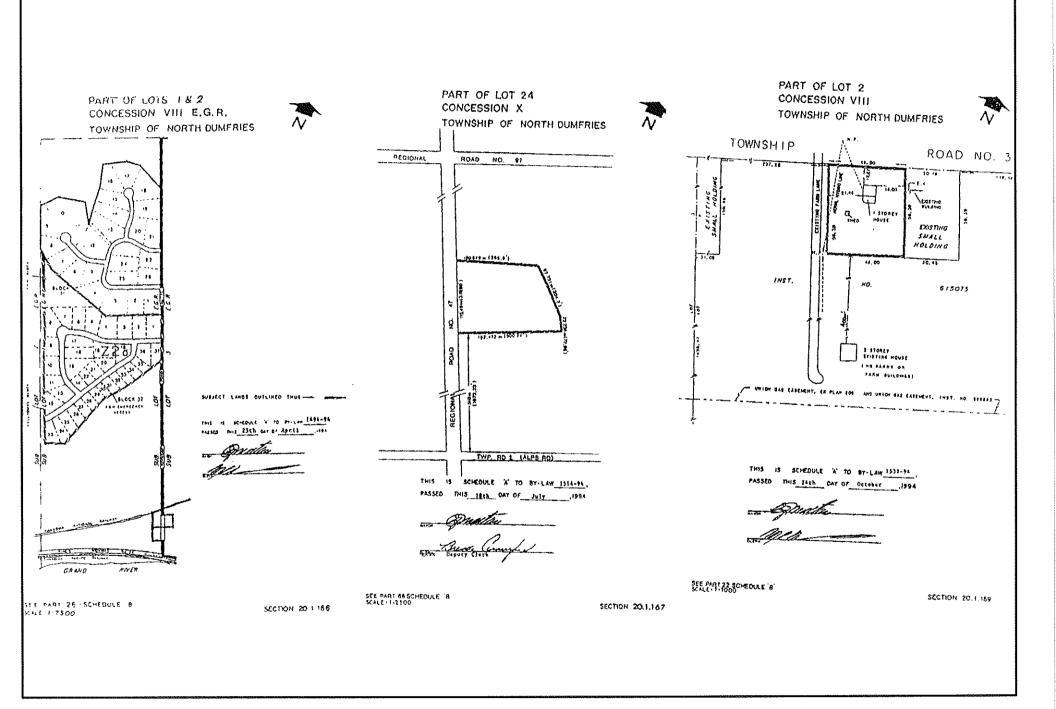

# PART OF LOT 24 CONCESSION VIII TOWNSHIP OF NORTH DUMFRIES

Franklin A. Eleso

|               | * CONCESSION VIII                                                                                             |                   |
|---------------|---------------------------------------------------------------------------------------------------------------|-------------------|
| 4 1 1 1 C CO. | 198 (201 ) 198 (201 ) 198 (201 ) 198 (201 ) 198 (201 ) 198 (201 ) 198 (201 ) 198 (201 ) 198 (201 ) 198 (201 ) | Belle or existing |
|               | UNOPENED ROAD ALLOWANCE BETWEEN CONCESSIONS VE & VEX                                                          |                   |
| 1             | CONCESSION VII                                                                                                |                   |

Repealed and replaced with Exemption 20.1.206 (By-law No. 1844-00)

Exemption 20.1.38

HOTE APPROVALETE IMPERIAL EQUIVALENTS SHOWN IN BRACKETS

SEE PART 36 - SCHEDULE '8' SCALE ! 750

SECTION 201,37

N

PART OF LOTS 24 & 25 CONCESSION VII TOWNSHIP OF NORTH DUMFRIES

PART OF LOTS 24 & 25 CONCESSION VII TOWNSHIP OF NORTH DUMFRIES

PART OF LOTS 9 & 10 CONCESSION VIII TOWNSHIP OF NORTH DUMFRIES BEVERLY SECTION

PART OF LOT I
CONCESSION VII
TOWNSHIP OF NORTH DUMFRIES
BEVERLY SECTION