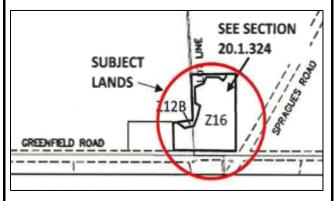

0) Part 5: Part to remain zoned Z.128 Exception 20.1.320 Section 20.1.320

## PART OF LOTs 21-23 CONCESSION 10 TOWNSHIP OF NORTH DUMFRIES



# PART OF LOTS 35 & 36 CONCESSION 8 TOWNSHIP OF NORTH DUMFRIES





Lands to be rezoned from Zone 1 (Z.1) to Zone 14 Exception

Lands to be rezoned from Zone 1 (Z.1) to Zone 12B Exception

Lands to be rezoned from Zone 1 (Z.1) to Zone 14 Exception
This area includes an additional provision the requires Part 4 to
be rezoned Zone 12B (Z.12B) once the ARA Licence is surrendered.



SEE PARTS 66, 67 of Schedule B

Section 20.1.321

SEE PART 138 of Schedule B

## PART OF LOTS 17 AND 18 CONCESSION 9 TOWNSHIP OF NORTH DUMFRIES



## PART OF LOTS 17 AND 18 CONCESSION 8 TOWNSHIP OF NORTH DUMFRIES



PART OF LOT 36 CONCESSION 8 AYR, TOWNSHIP OF NORTH DUMFRIES







SEE PART 52 of Schedule B

Section 20.1.324

SEE PART 33 on Schedule B

Section 20.1.325

SEE PART 139 on Schedule B