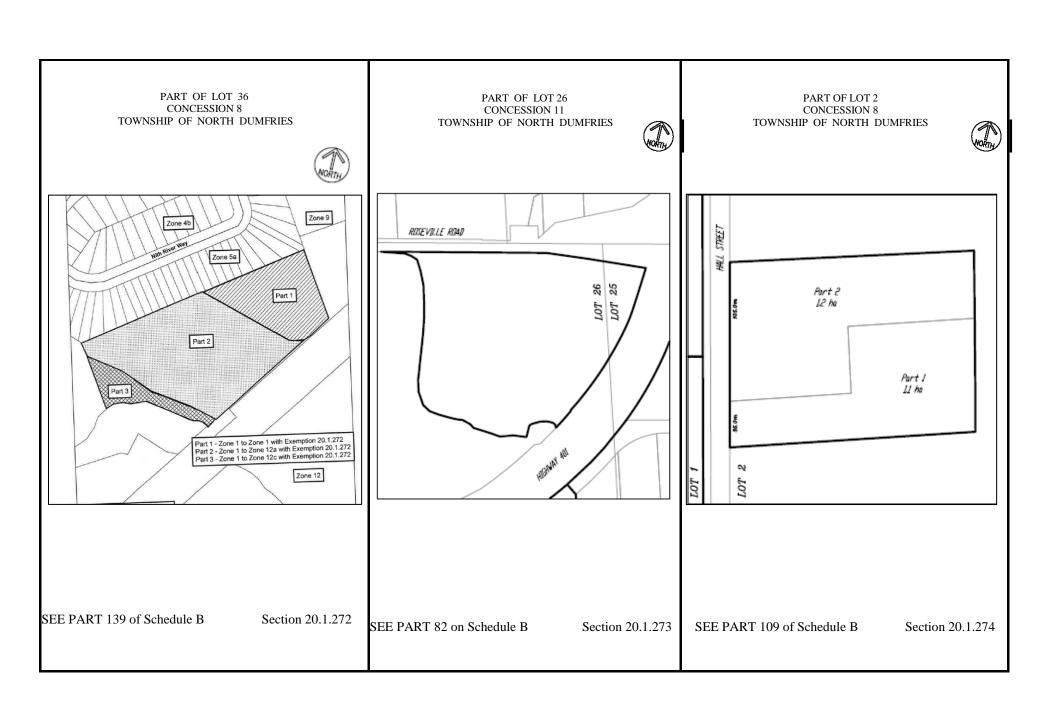

NOTE APPROXIMATE IMPERIAL EQUIVALENTS SHOWN IN BRACKETS. SEE PART 139 - SCHEDULE "B"

SCALE 1600

SECTION 2013

PART OF LOT I, REG. PLAN 679
PART OF LOT II, REG. PLAN 681
PART OF LOT 36, CONCESSION VIII
TOWNSHIP OF NORTH DUMFRIES
(FORMER VILLAGE OF AYR)

## PART OF LOT 26 CONCESSION 8 TOWNSHIP OF NORTH DUMFRIES

Schedules 'A' and 'B' to By-law No. 3416-23

Section 20.1.8 of Schedule 'A' and Part 21 of Schedule 'B' as hereby amended.

# PART OF LOT 1 CONCESSION 8 TOWNSHIP OF NORTH DUMFRIES (BEVERLY SECTION)

SEE PART 37 of Schedule B

REGIONAL

CONCESSION

CONCESSION

Section 20.1.7

 $\nu \pi$ 

SEE PART 115 of Schedule B

# Schedules 'A' and 'B' to By-law No. 3362-22 PT LT H CON 8 BEVERLY AS IN WS607662

Part 1 : Change to Zone 1 - Z.1 (Agriculture) with exemption 20.1.34

Part 2 : Change to Zone 1 - Z.1 (Agriculture)

This is an excerpt of Schedule 'A' and Part 115 of Schedule 'B' forming part of By-law 3362-22 passed by Council this 7th day of November 2022.

Section 20.1.34 of Schedule 'A' and Part 115 of Schedule 'B' as hereby amended.

PART OF LOT 25 & 26 CONCESSION VII TOWNSHIP OF NORTH DUMFRIES

THIS IS SCHEDULE A' TO BY-LAWS 89-8) PASSED THIS I BE DAY OF JURY . 1963.