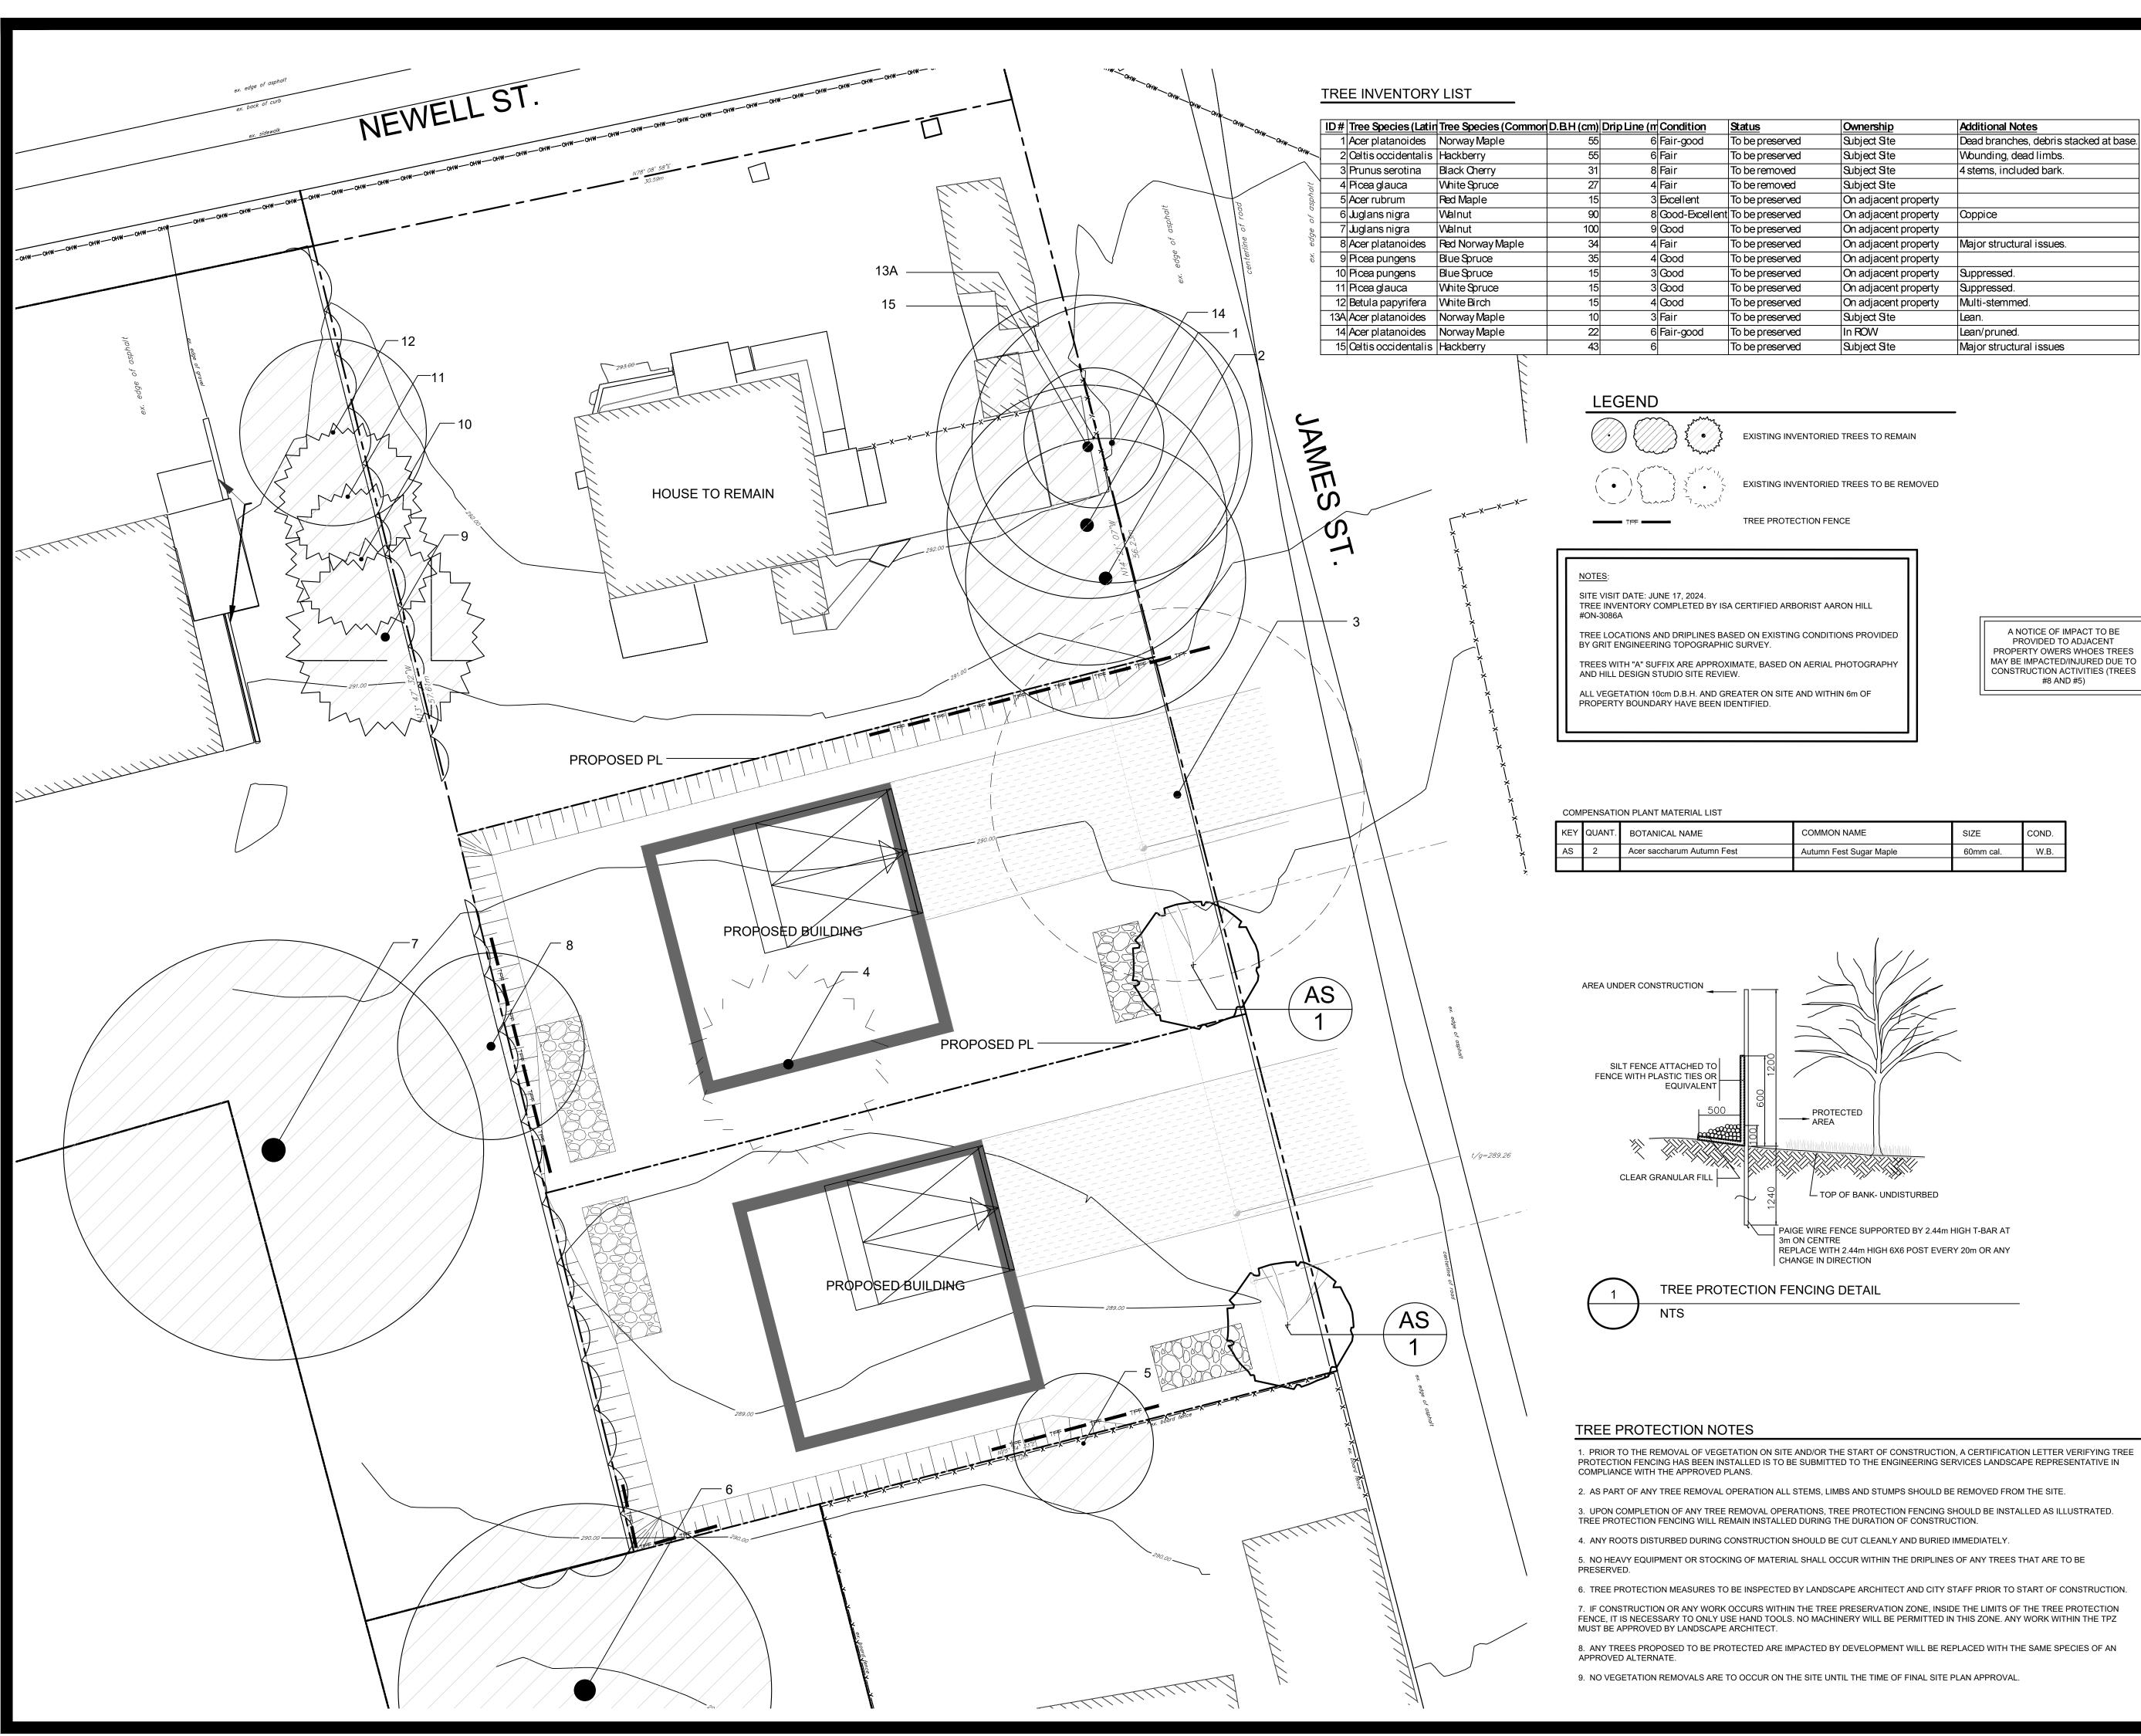

|   | Ownership            | Additional Notes                      |
|---|----------------------|---------------------------------------|
| d | Subject Site         | Dead branches, debris stacked at base |
| d | Subject Site         | Wounding, dead limbs.                 |
|   | Subject Site         | 4 stems, included bark.               |
|   | Subject Site         |                                       |
| d | On adjacent property |                                       |
| d | On adjacent property | Coppice                               |
| d | On adjacent property |                                       |
| d | On adjacent property | Major structural issues.              |
| d | On adjacent property |                                       |
| d | On adjacent property | Suppressed.                           |
| d | On adjacent property | Suppressed.                           |
| d | On adjacent property | Multi-stemmed.                        |
| d | Subject Ste          | Lean.                                 |
| d | In ROW               | Lean/pruned.                          |
| d | Subject Site         | Major structural issues               |

| _  |                                |
|----|--------------------------------|
| ſ  |                                |
|    | A NOTICE OF IMPACT TO BE       |
|    | PROVIDED TO ADJACENT           |
|    | PROPERTY OWERS WHOES TREES     |
|    | MAY BE IMPACTED/INJURED DUE TO |
|    | CONSTRUCTION ACTIVITIES (TREES |
|    | #8 AND #5)                     |
| Ιl | ,                              |