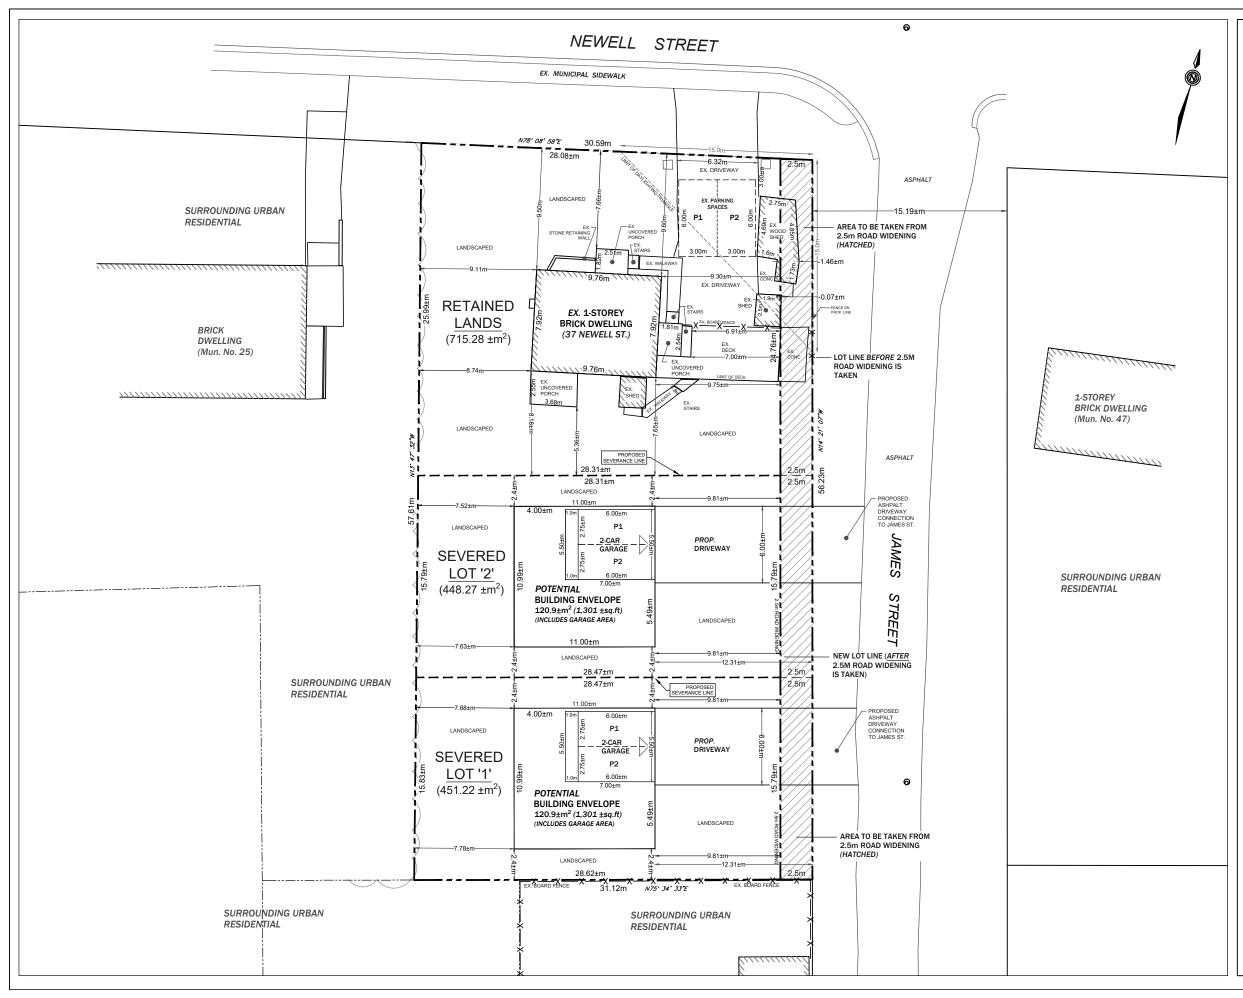

## **SEVERANCE & MV PLAN**

37 NEWELL ST. AYR

PLAN 673, PT LOT 32. RP67R1366 PT 4 TOWNSHIP OF NORTH DUMFRIES **REGION OF WATERLOO** ROLL # 300101000220400

## **ZONING MATRIX: Z.4** (Zone 4 - Urban Res.)

(STATS BELOW ARE TAKEN POST ROAD WIDENING)

| SEVERED LOT '1'          | REQUIRED  | PROVIDED              | COMPLIANCE   |
|--------------------------|-----------|-----------------------|--------------|
| LOT AREA                 | 700 sq. m | 451.22 m <sup>2</sup> | NO (MV REQ.) |
| LOT WIDTH                | 18 m      | 15.79 ±m              | NO (MV REQ.  |
| FRONT YARD SETBACK       | 7.5 m     | 9.81 ±m               | YES          |
| SIDE YARD SB. (2-storey) | 2.4 m     | 2.40 ±m               | YES          |
| REAR YARD SETBACK        | 7.5 m     | 7.68 ±m               | YES          |
| 'FRONT YARD' LANDSCAPING | 40%       | 62.0 %                | YES          |
| PARKING SPACES (MIN.)    | 2 spaces  | 2 spaces (garage)     | YES          |
| SEVERED LOT '2'          | REQUIRED  | PROVIDED              | COMPLIANCE   |
| LOT AREA                 | 700 sq. m | 448.27 m <sup>2</sup> | NO (MV REQ.  |
| LOT WIDTH                | 18 m      | 15.79 ±m              | NO (MV REQ.  |
| FRONT YARD SETBACK       | 7.5 m     | 9.81 ±m               | YES          |
| SIDE YARD (2-storey)     | 2.4 m     | 2.4 ±m                | YES          |
| REAR YARD SETBACK        | 7.5 m     | 7.52 ±m               | YES          |
| 'FRONT YARD' LANDSCAPING | 40%       | 62.0 %                | YES          |
| PARKING SPACES (MIN.)    | 2 spaces  | 2 spaces (garage)     | YES          |
| RETAINED LANDS           | REQUIRED  | PROVIDED              | VARIANCE     |
| LOT AREA                 | 700 sq. m | 715.28 m <sup>2</sup> | YES          |
| LOT WIDTH (CORNER)       | 18 m      | 24.76 ±m (new)        | YES          |
| FRONT YARD SETBACK       | 7.5 m     | 6.91 ±m               | NO (MV REQ.  |
| SIDE YARD SB. (1-storey) | 1.5 m     | 5.36 ±m               | YES          |
| REAR YARD SETBACK        | 7.5 m     | 8.74 ±m               | YES          |
| PARKING SPACES (MIN.)    | 2 spaces  | 2 spaces              | YES          |

## PROP. DEVELOPMENT / VARIANCES

- Proposing a severance for 37 Newell Street, to create two new single detached lots. The following Minor Variances are requested:
- Severed Lot 1
- ••1. A reduced Lot Area (451.22±m²), and Lot Width (15.79±m) • Severed Lot 2
- ••1. A reduced Lot Area (448.27±m²), and Lot Width (15.79±m)
- Retained Lands
  1. Relief from Section 6.4.1 to permit the existing accessory sheds to remain located within the established building lines
- ••2. Relief from Section 6.4.8 to allow for the existing accessory sheds to be located closer to the street line than the front wall of the principle building on the lot
- ••3. Relief from Section 6.10.4a) to permit a reduced front yard setback of 6.91±m (from ex. stairs leading to uncovered deck) ••4. Relief from Section 6.6.1 to permit for the accessory sheds to be located within the daylight triangle (corner obstruction)